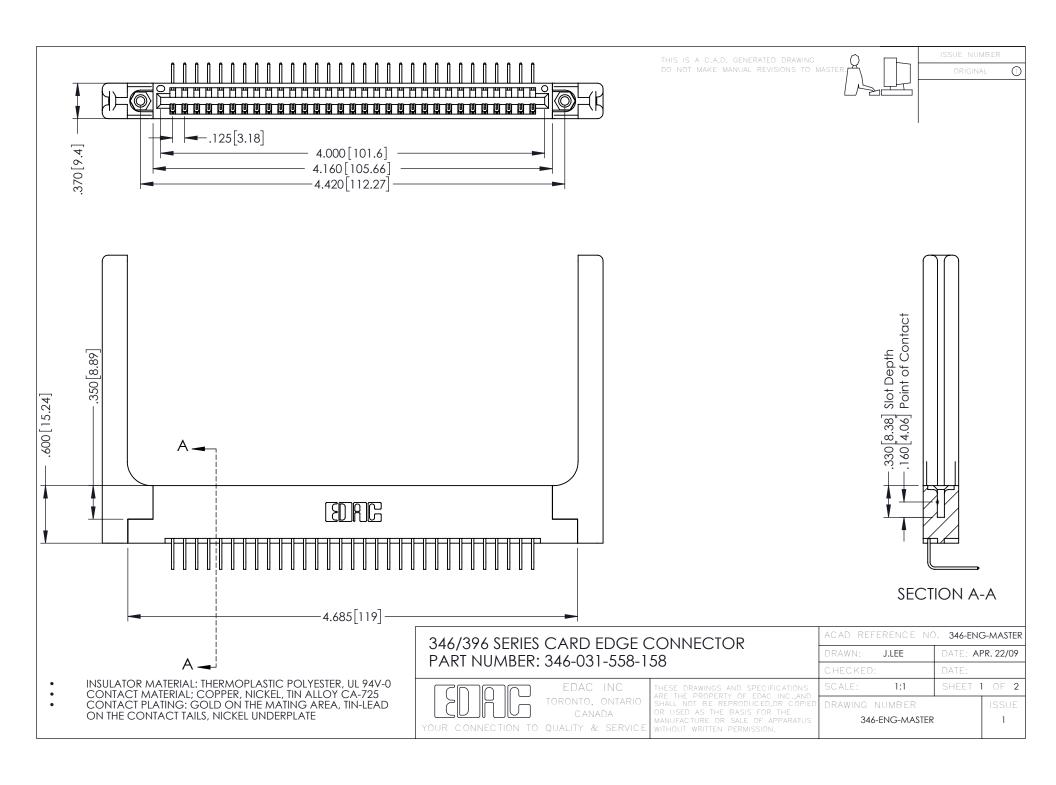

**Contact Code 555** 

**Contact Code 556** 

INSULATOR MATERIAL: THERMOPLASTIC POLYESTER, UL 94V-0 CONTACT MATERIAL; COPPER, NICKEL, TIN ALLOY CA-725 CONTACT PLATING: GOLD ON THE MATING AREA, TIN-LEAD

ON THE CONTACT TAILS, NICKEL UNDERPLATE

## 346/396 SERIES CARD EDGE CONNECTOR CONTACT CODE 555,556,558,559,560 DIMENSIONS

YOUR CONNECTION TO QUALITY & SERVICE

|   | ACAD REFERENCE NO. 346-ENG-MASTER |                  |
|---|-----------------------------------|------------------|
|   | DRAWN: J.LEE                      | DATE: APR. 22/09 |
|   | CHECKED:                          | DATE:            |
|   | SCALE: 1:1                        | SHEET 2 OF 2     |
| D | DRAWING NUMBER                    | ISSUE            |