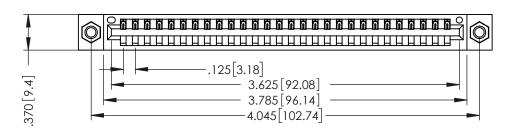

> 346/396 SERIES CARD EDGE CONNECTOR PART NUMBER: 346-028-500-607

YOUR CONNECTION TO QUALITY & SERVICE

**EDAC INC** TORONTO, ONTARIO CANADA

THESE DRAWINGS AND SPECIFICATIONS ARE THE PROPERTY OF EDAC INC., AND SHALL NOT BE REPRODUCED, OR COPIED OR USED AS THE BASIS FOR THE MANUFACTURE OR SALE OF APPARATUS WITHOUT WRITTEN PERMISSION.

THIS IS A C.A.D. GENERATED DRAWING DO NOT MAKE MANUAL REVISIONS TO MASTER.

ISSUE NUMBER

ORIGINAL

1

.330 [8.38] Slot Depth .160 [4.06] Point of Contact

SECTION A-A

346-ENG-MASTER

EDRG .250[6.35]-.260[6.6]--4.310[109.47]