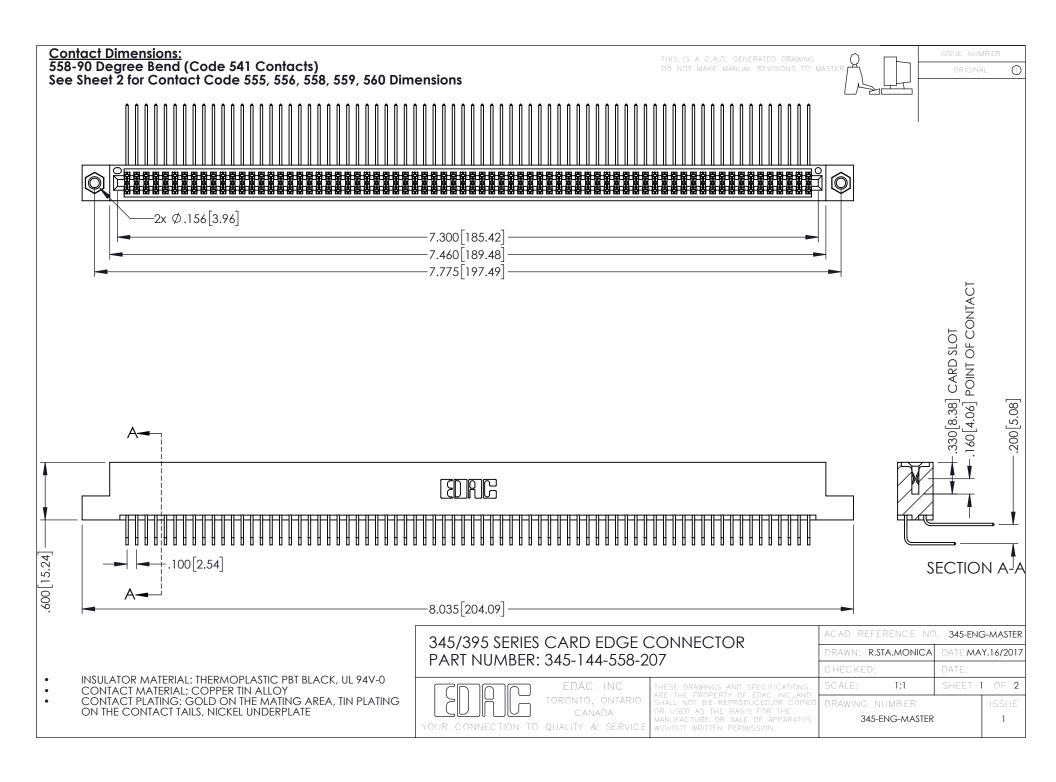

**Contact Code 558** 

Contact Code 559

Contact Code 560

INSULATOR MATERIAL: THERMOPLASTIC POLYESTER, UL 94V-0

DAP MATERIAL AVAILABLE UPON REQUEST

CONTACT MATERIAL; COPPER ALLOY CONTACT PLATING: GOLD ON THE MATING AREA, TIN PLATING ON THE CONTACT TAILS, NICKEL UNDERPLATE

345/395 SERIES CARD EDGE CONNECTOR CONTACT CODE 555,556,558,559,560 DIMENSIONS

YOUR CONNECTION TO QUALITY & SERVICE

ACAD REFERENCE NO. 345-ENG-MASTER DATE:MAY.16/2017 DRAWN: R.STA.MONICA 1:1 SHEET 2 OF 2

345-ENG-MASTER

## **Mouser Electronics**

**Authorized Distributor** 

Click to View Pricing, Inventory, Delivery & Lifecycle Information:

EDAC:

345-144-558-207