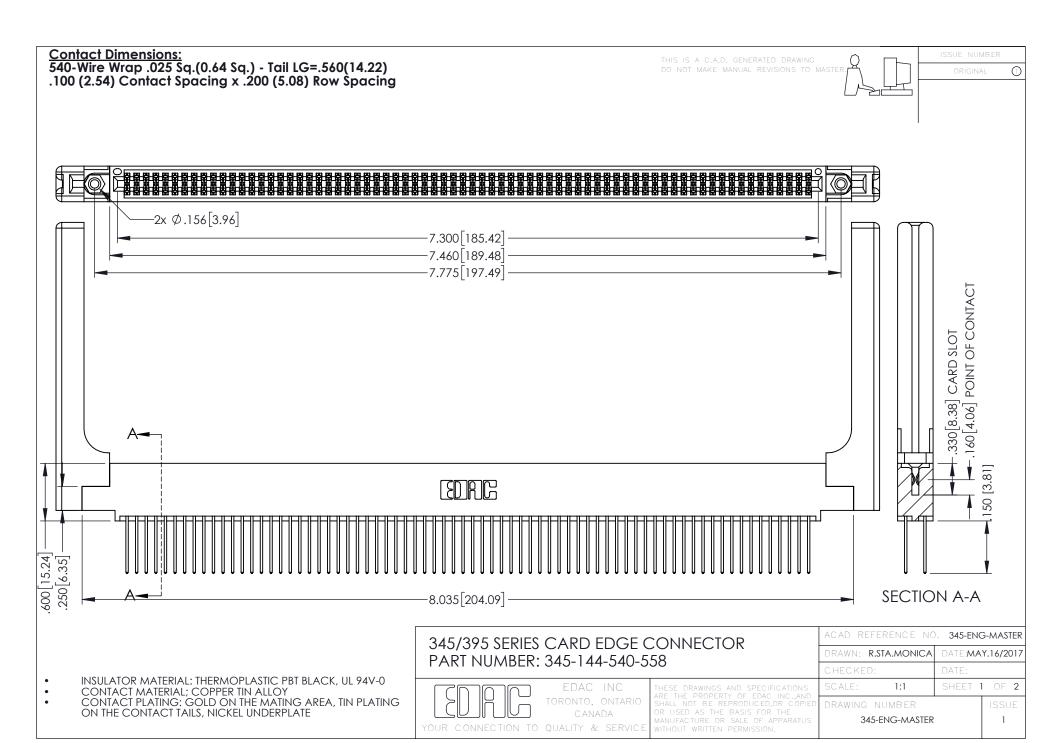

**Contact Code 558** 

Contact Code 559

Contact Code 560

INSULATOR MATERIAL: THERMOPLASTIC POLYESTER, UL 94V-0

DAP MATERIAL AVAILABLE UPON REQUEST

CONTACT MATERIAL; COPPER ALLOY CONTACT PLATING: GOLD ON THE MATING AREA, TIN PLATING ON THE CONTACT TAILS, NICKEL UNDERPLATE

345/395 SERIES CARD EDGE CONNECTOR CONTACT CODE 555,556,558,559,560 DIMENSIONS

YOUR CONNECTION TO QUALITY & SERVICE

ACAD REFERENCE NO. 345-ENG-MASTER DATE:MAY.16/2017 DRAWN: R.STA.MONICA 1:1 SHEET 2 OF 2

345-ENG-MASTER