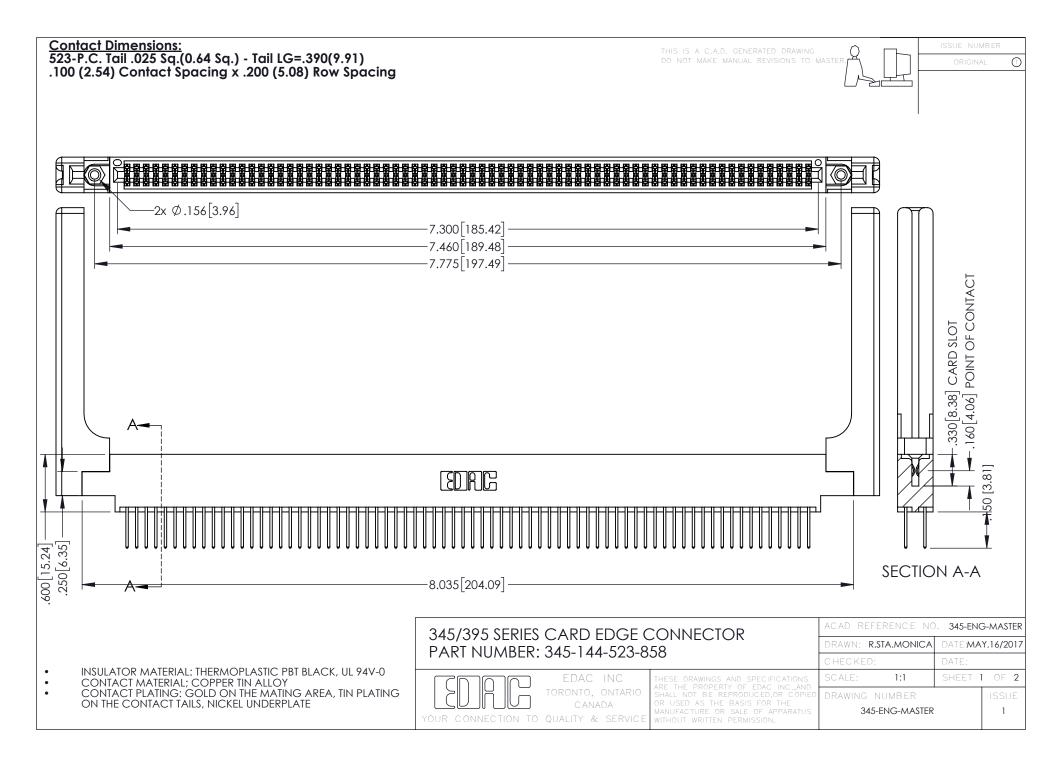

345/395 SERIES CARD EDGE CONNECTOR CONTACT CODE 555,556,558,559,560 DIMENSIONS

YOUR CONNECTION TO QUALITY & SERVICE

ACAD REFERENCE NO. 345-ENG-MASTER DATE:MAY.16/2017 DRAWN: R.STA.MONICA 1:1 SHEET 2 OF 2

345-ENG-MASTER