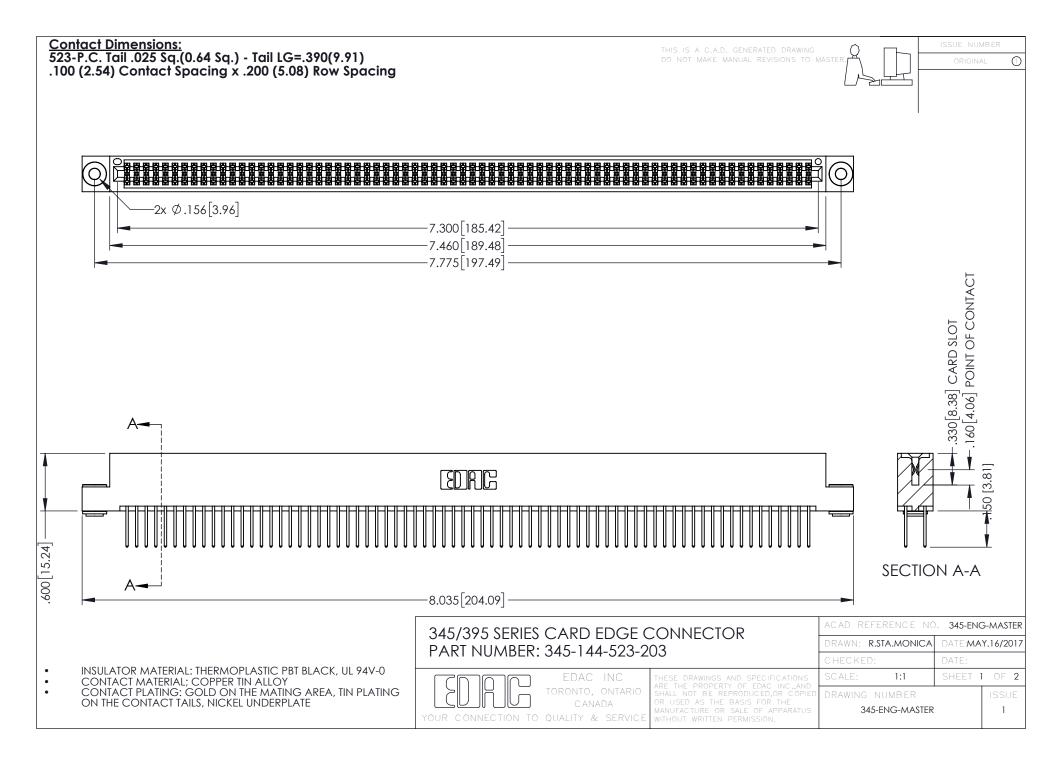

345/395 SERIES CARD EDGE CONNECTOR CONTACT CODE 555,556,558,559,560 DIMENSIONS

YOUR CONNECTION TO QUALITY & SERVICE

ACAD REFERENCE NO. 345-ENG-MASTER DATE:MAY.16/2017 DRAWN: R.STA.MONICA 1:1 SHEET 2 OF 2

345-ENG-MASTER