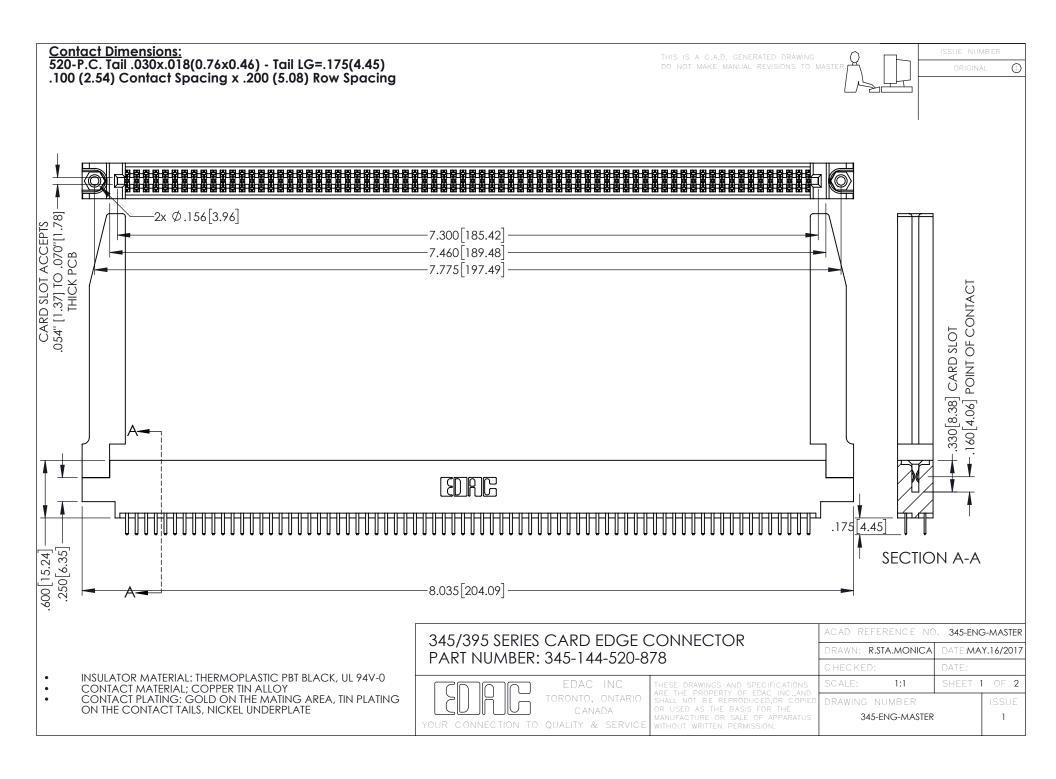

345/395 SERIES CARD EDGE CONNECTOR CONTACT CODE 555,556,558,559,560 DIMENSIONS

YOUR CONNECTION TO QUALITY & SERVICE

ACAD REFERENCE NO. 345-ENG-MASTER DATE:MAY.16/2017 DRAWN: R.STA.MONICA 1:1 SHEET 2 OF 2

345-ENG-MASTER