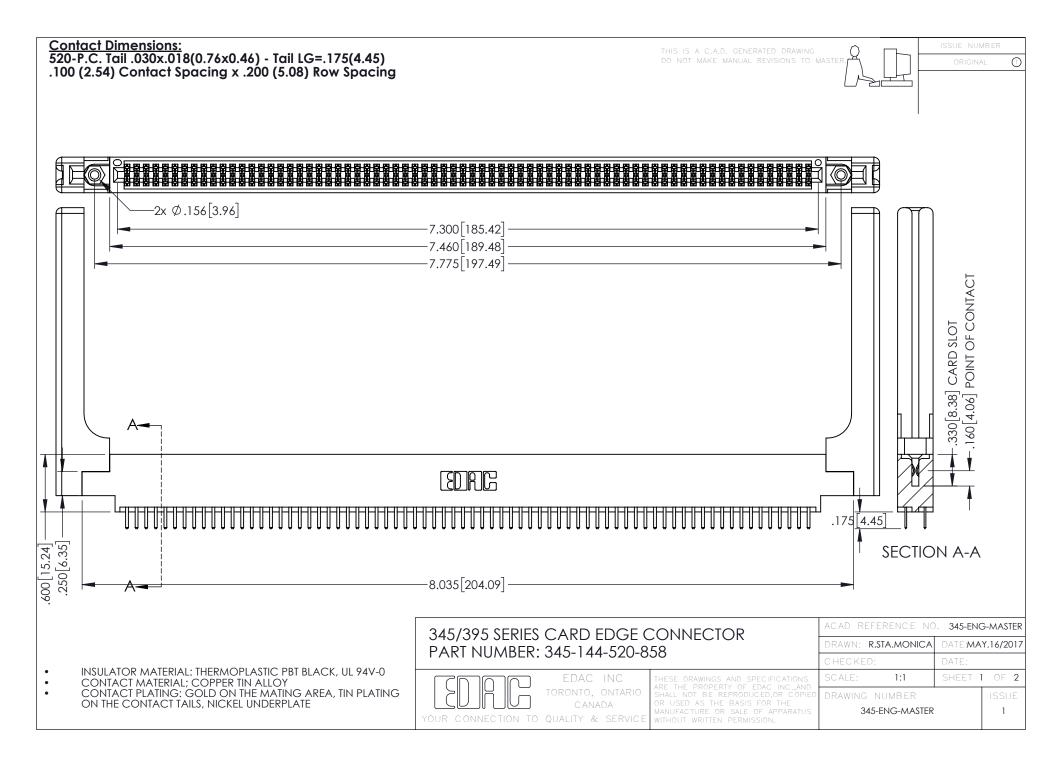

345/395 SERIES CARD EDGE CONNECTOR CONTACT CODE 555,556,558,559,560 DIMENSIONS

YOUR CONNECTION TO QUALITY & SERVICE

ACAD REFERENCE NO. 345-ENG-MASTER DATE:MAY.16/2017 DRAWN: R.STA.MONICA 1:1 SHEET 2 OF 2

345-ENG-MASTER