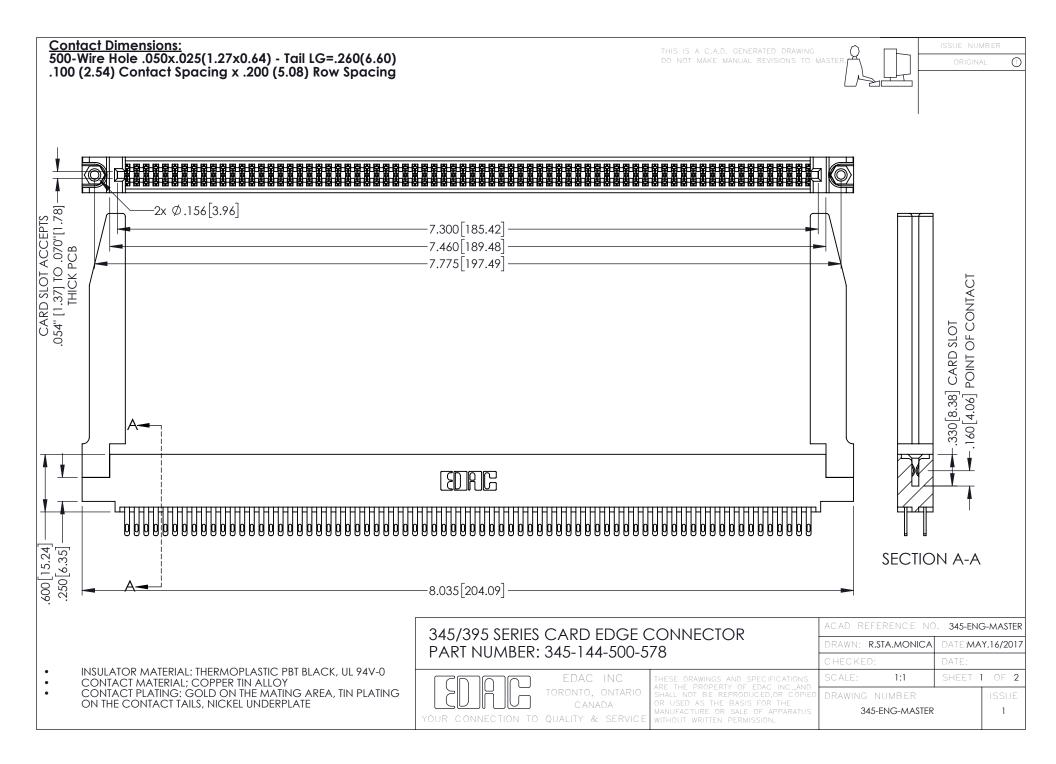

**Contact Code 558** 

Contact Code 559

Contact Code 560

INSULATOR MATERIAL: THERMOPLASTIC POLYESTER, UL 94V-0

DAP MATERIAL AVAILABLE UPON REQUEST

CONTACT MATERIAL; COPPER ALLOY CONTACT PLATING: GOLD ON THE MATING AREA, TIN PLATING ON THE CONTACT TAILS, NICKEL UNDERPLATE

345/395 SERIES CARD EDGE CONNECTOR CONTACT CODE 555,556,558,559,560 DIMENSIONS

YOUR CONNECTION TO QUALITY & SERVICE

ACAD REFERENCE NO. 345-ENG-MASTER DATE:MAY.16/2017 DRAWN: R.STA.MONICA 1:1 SHEET 2 OF 2

345-ENG-MASTER

## **Mouser Electronics**

**Authorized Distributor** 

Click to View Pricing, Inventory, Delivery & Lifecycle Information:

EDAC:

345-144-500-578