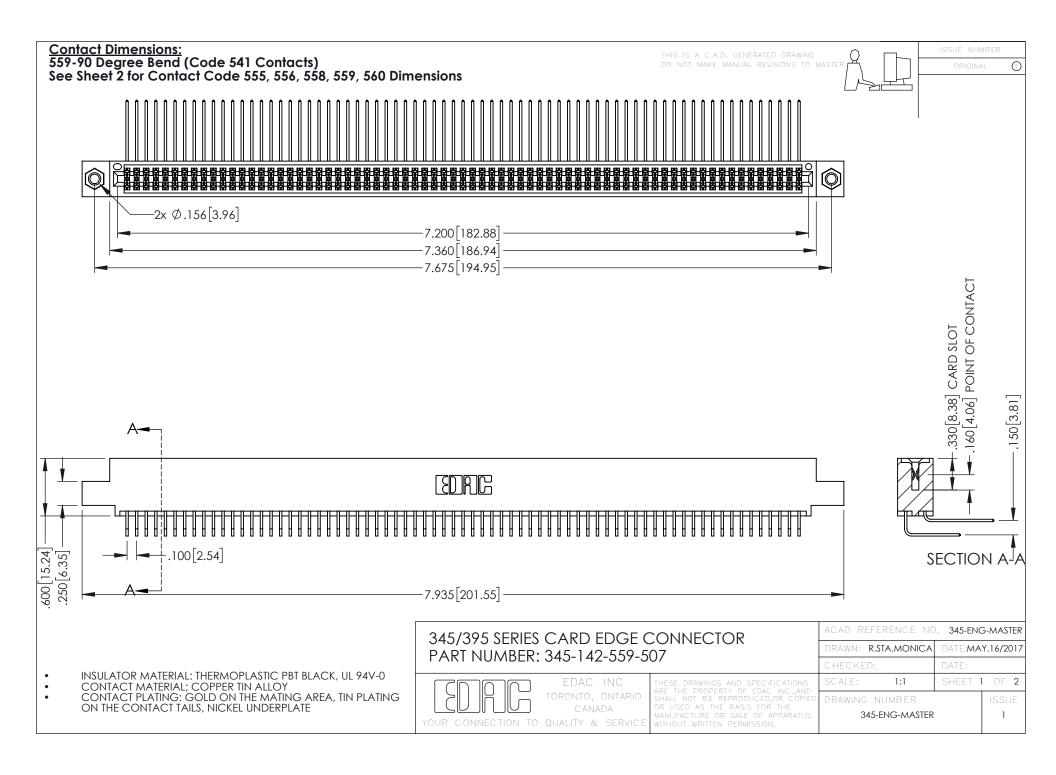

345/395 SERIES CARD EDGE CONNECTOR CONTACT CODE 555,556,558,559,560 DIMENSIONS

YOUR CONNECTION TO QUALITY & SERVICE

ACAD REFERENCE NO. 345-ENG-MASTER DATE:MAY.16/2017 DRAWN: R.STA.MONICA 1:1 SHEET 2 OF 2 345-ENG-MASTER