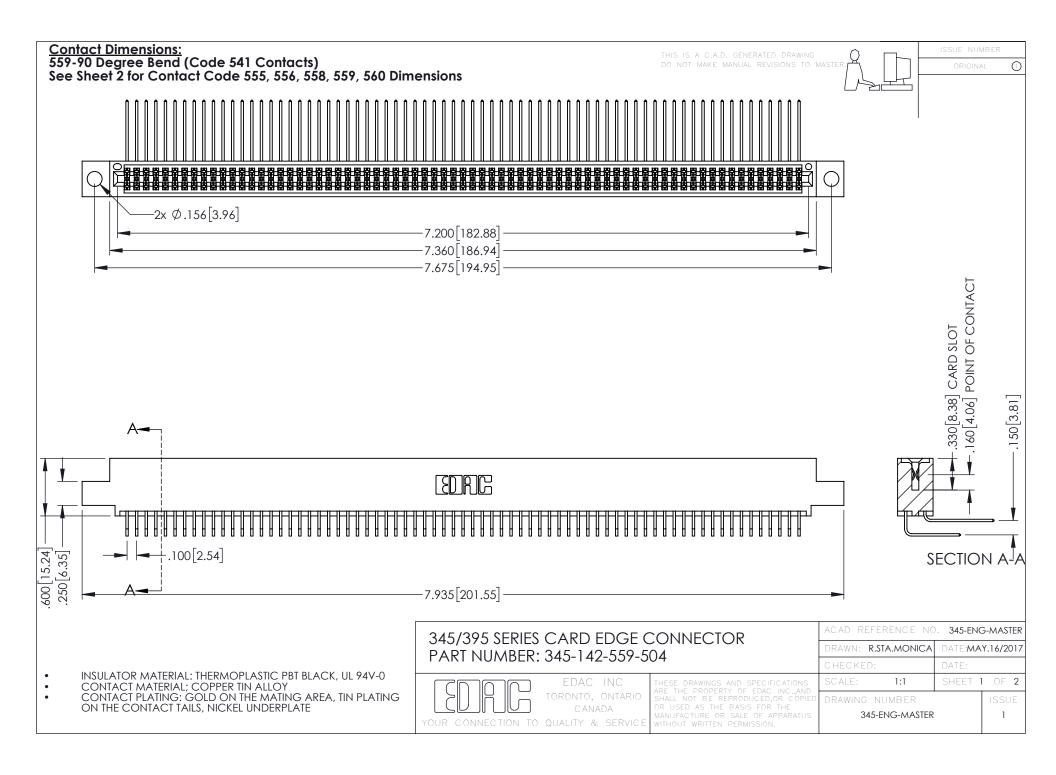

345/395 SERIES CARD EDGE CONNECTOR CONTACT CODE 555,556,558,559,560 DIMENSIONS

YOUR CONNECTION TO QUALITY & SERVICE

ACAD REFERENCE NO. 345-ENG-MASTER DATE:MAY.16/2017 DRAWN: R.STA.MONICA 1:1 SHEET 2 OF 2 345-ENG-MASTER