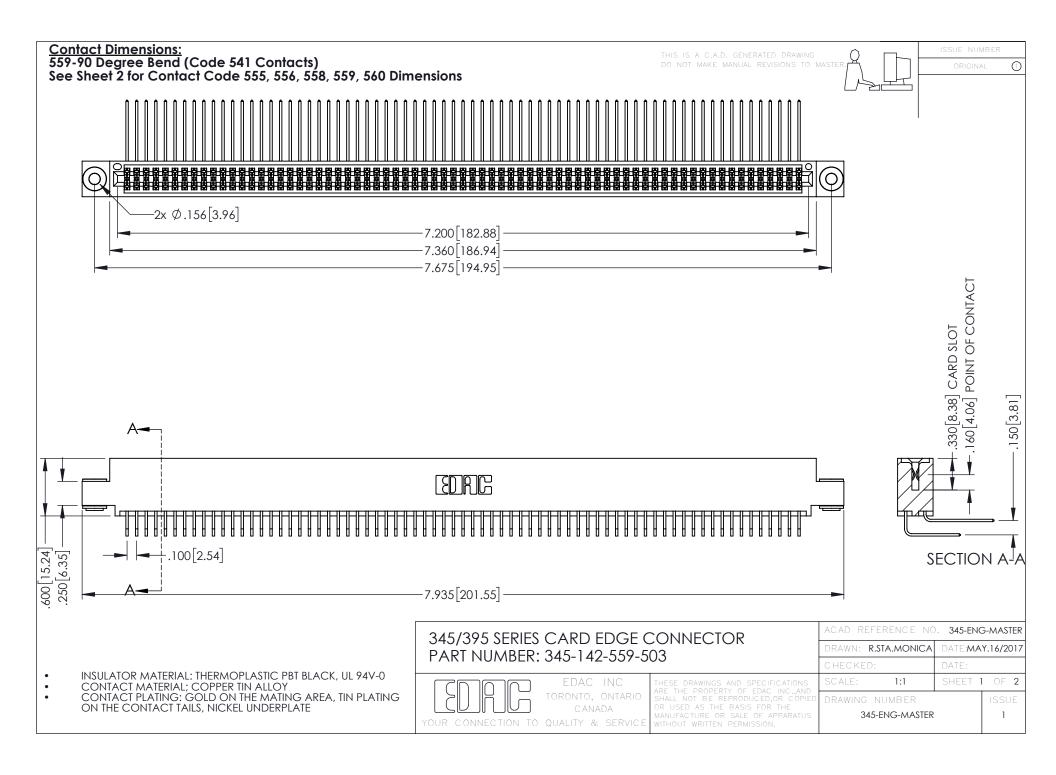

345/395 SERIES CARD EDGE CONNECTOR CONTACT CODE 555,556,558,559,560 DIMENSIONS

YOUR CONNECTION TO QUALITY & SERVICE

ACAD REFERENCE NO. 345-ENG-MASTER DATE:MAY.16/2017 DRAWN: R.STA.MONICA 1:1 SHEET 2 OF 2 345-ENG-MASTER