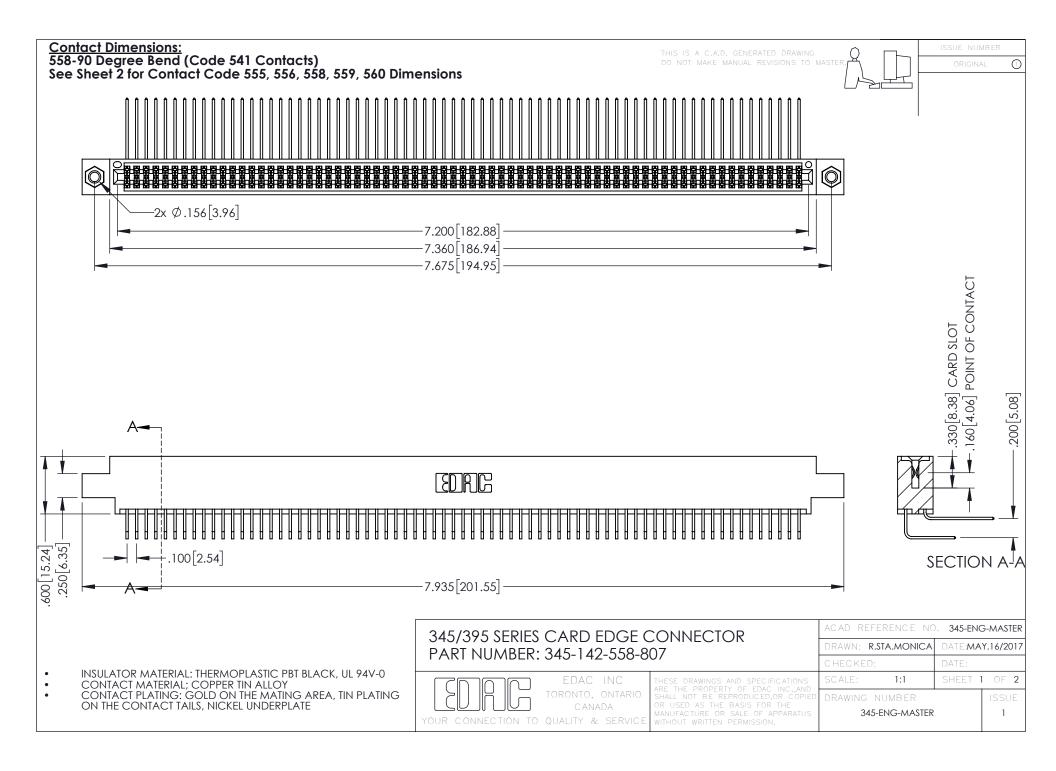

345/395 SERIES CARD EDGE CONNECTOR CONTACT CODE 555,556,558,559,560 DIMENSIONS

YOUR CONNECTION TO QUALITY & SERVICE

ACAD REFERENCE NO. 345-ENG-MASTER DATE:MAY.16/2017 DRAWN: R.STA.MONICA 1:1 SHEET 2 OF 2 345-ENG-MASTER