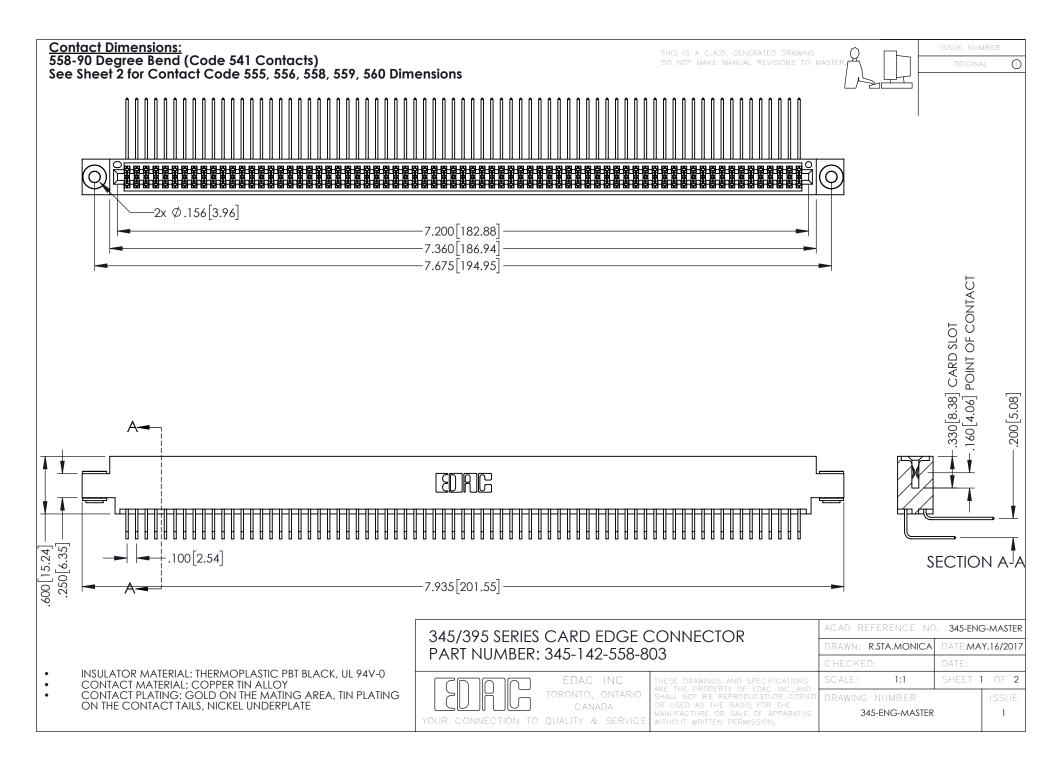

**Contact Code 558** 

Contact Code 559

Contact Code 560

INSULATOR MATERIAL: THERMOPLASTIC POLYESTER, UL 94V-0

DAP MATERIAL AVAILABLE UPON REQUEST

CONTACT MATERIAL; COPPER ALLOY CONTACT PLATING: GOLD ON THE MATING AREA, TIN PLATING ON THE CONTACT TAILS, NICKEL UNDERPLATE

345/395 SERIES CARD EDGE CONNECTOR CONTACT CODE 555,556,558,559,560 DIMENSIONS

YOUR CONNECTION TO QUALITY & SERVICE

ACAD REFERENCE NO. 345-ENG-MASTER DATE:MAY.16/2017 DRAWN: R.STA.MONICA 1:1 SHEET 2 OF 2 345-ENG-MASTER

## **Mouser Electronics**

**Authorized Distributor** 

Click to View Pricing, Inventory, Delivery & Lifecycle Information:

EDAC:

345-142-558-803