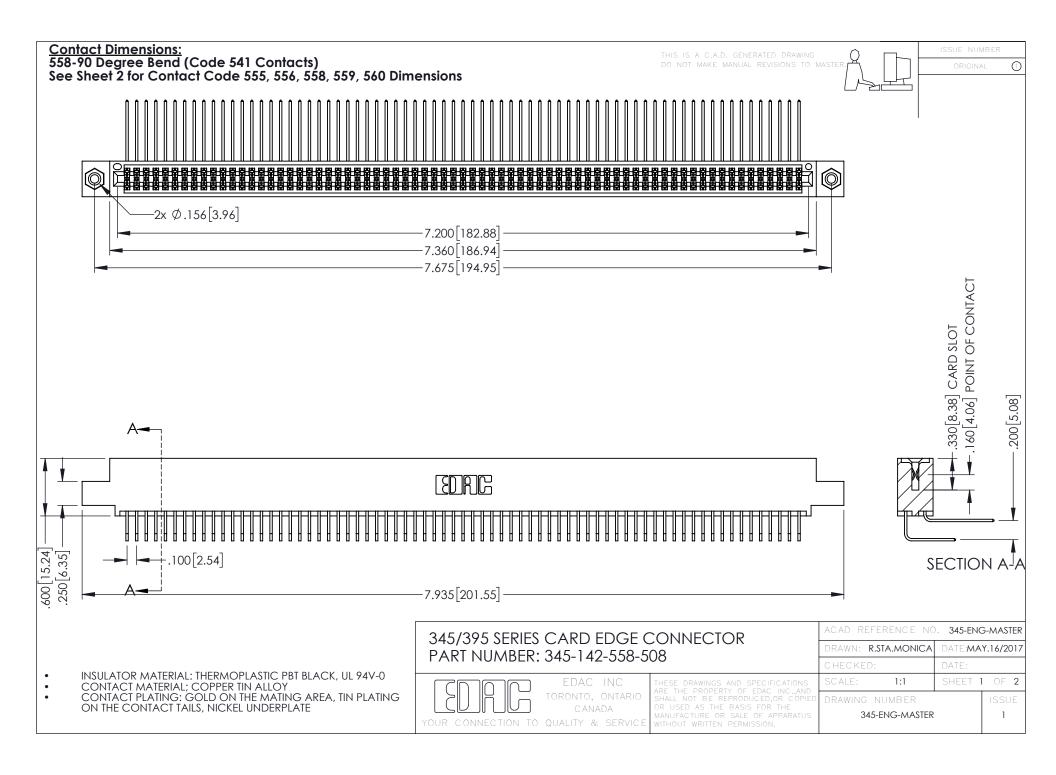

**Contact Code 558** 

Contact Code 559

Contact Code 560

INSULATOR MATERIAL: THERMOPLASTIC POLYESTER, UL 94V-0

DAP MATERIAL AVAILABLE UPON REQUEST

CONTACT MATERIAL; COPPER ALLOY CONTACT PLATING: GOLD ON THE MATING AREA, TIN PLATING ON THE CONTACT TAILS, NICKEL UNDERPLATE

345/395 SERIES CARD EDGE CONNECTOR CONTACT CODE 555,556,558,559,560 DIMENSIONS

YOUR CONNECTION TO QUALITY & SERVICE

ACAD REFERENCE NO. 345-ENG-MASTER DATE:MAY.16/2017 DRAWN: R.STA.MONICA 1:1 SHEET 2 OF 2 345-ENG-MASTER

## **Mouser Electronics**

**Authorized Distributor** 

Click to View Pricing, Inventory, Delivery & Lifecycle Information:

EDAC:

345-142-558-508