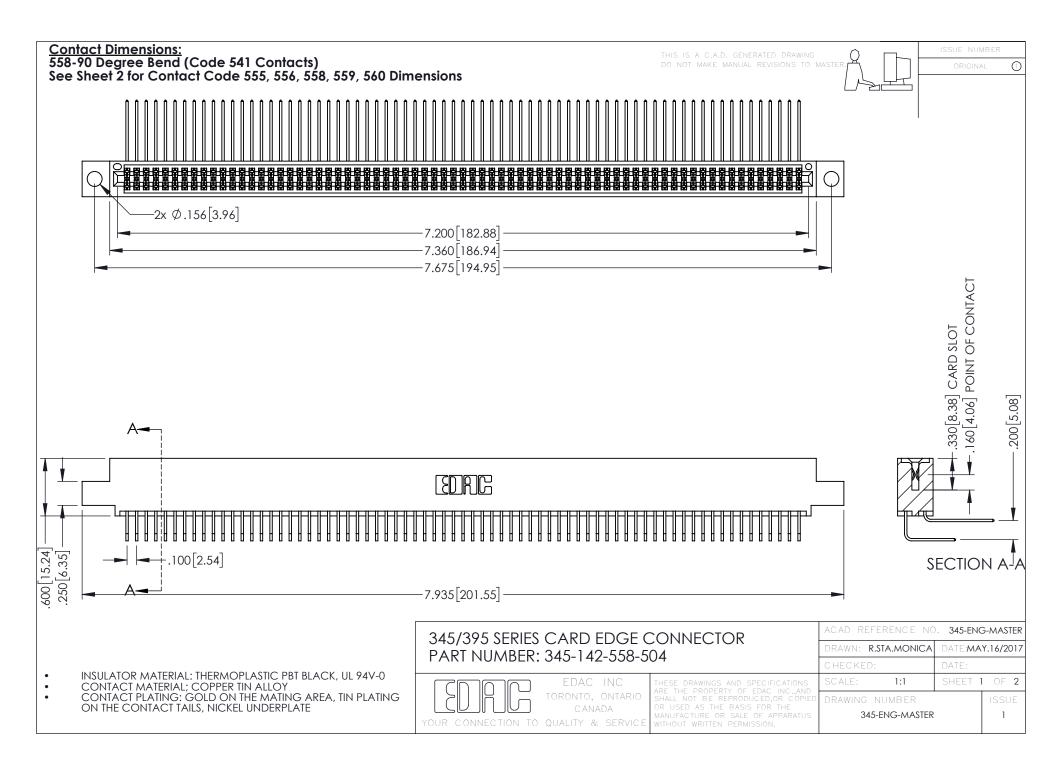

**Contact Code 558** 

Contact Code 559

Contact Code 560

INSULATOR MATERIAL: THERMOPLASTIC POLYESTER, UL 94V-0

DAP MATERIAL AVAILABLE UPON REQUEST

CONTACT MATERIAL; COPPER ALLOY CONTACT PLATING: GOLD ON THE MATING AREA, TIN PLATING ON THE CONTACT TAILS, NICKEL UNDERPLATE

345/395 SERIES CARD EDGE CONNECTOR CONTACT CODE 555,556,558,559,560 DIMENSIONS

YOUR CONNECTION TO QUALITY & SERVICE

ACAD REFERENCE NO. 345-ENG-MASTER DATE:MAY.16/2017 DRAWN: R.STA.MONICA 1:1 SHEET 2 OF 2 345-ENG-MASTER

## **Mouser Electronics**

**Authorized Distributor** 

Click to View Pricing, Inventory, Delivery & Lifecycle Information:

EDAC:

345-142-558-504