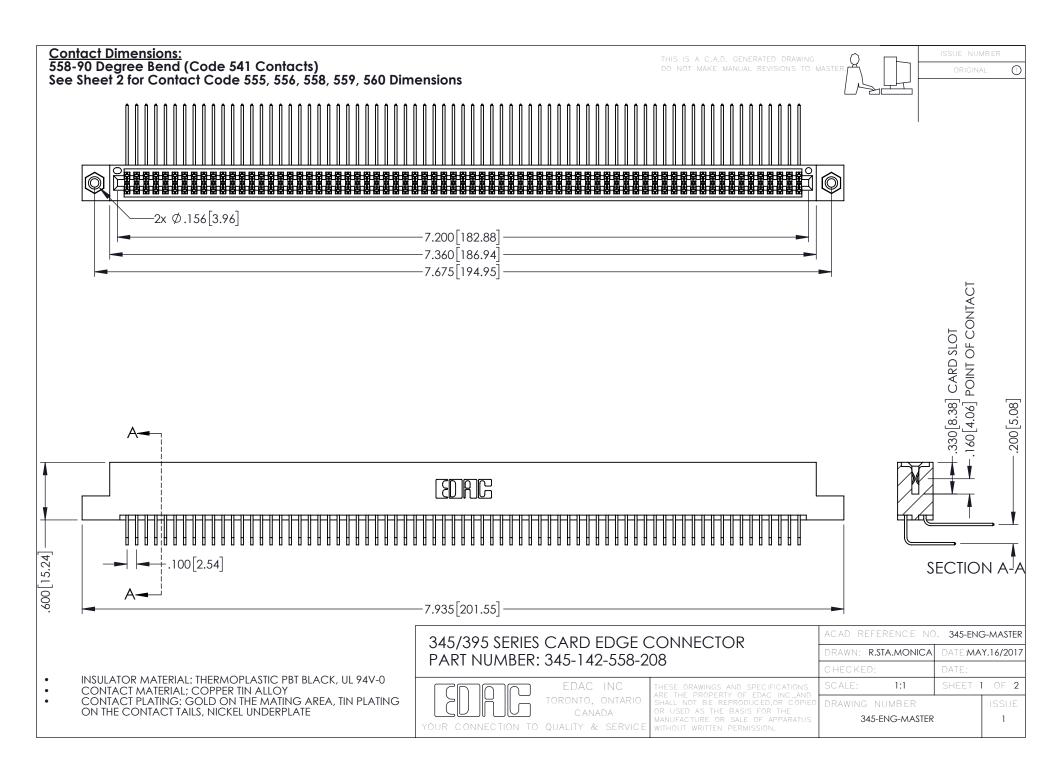

**Contact Code 558** 

Contact Code 559

Contact Code 560

INSULATOR MATERIAL: THERMOPLASTIC POLYESTER, UL 94V-0

DAP MATERIAL AVAILABLE UPON REQUEST

CONTACT MATERIAL; COPPER ALLOY CONTACT PLATING: GOLD ON THE MATING AREA, TIN PLATING ON THE CONTACT TAILS, NICKEL UNDERPLATE

345/395 SERIES CARD EDGE CONNECTOR CONTACT CODE 555,556,558,559,560 DIMENSIONS

YOUR CONNECTION TO QUALITY & SERVICE

ACAD REFERENCE NO. 345-ENG-MASTER DATE:MAY.16/2017 DRAWN: R.STA.MONICA 1:1 SHEET 2 OF 2 345-ENG-MASTER

## **Mouser Electronics**

**Authorized Distributor** 

Click to View Pricing, Inventory, Delivery & Lifecycle Information:

EDAC:

345-142-558-208