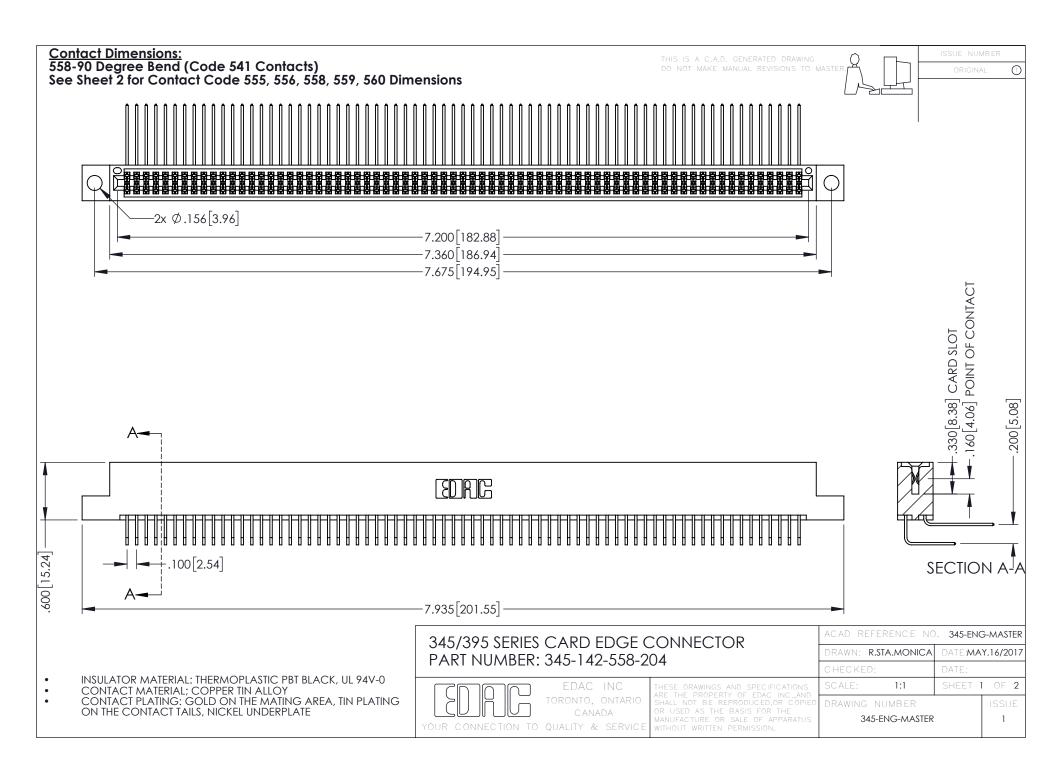

**Contact Code 558** 

Contact Code 559

Contact Code 560

INSULATOR MATERIAL: THERMOPLASTIC POLYESTER, UL 94V-0

DAP MATERIAL AVAILABLE UPON REQUEST

CONTACT MATERIAL; COPPER ALLOY CONTACT PLATING: GOLD ON THE MATING AREA, TIN PLATING ON THE CONTACT TAILS, NICKEL UNDERPLATE

345/395 SERIES CARD EDGE CONNECTOR CONTACT CODE 555,556,558,559,560 DIMENSIONS

YOUR CONNECTION TO QUALITY & SERVICE

ACAD REFERENCE NO. 345-ENG-MASTER DATE:MAY.16/2017 DRAWN: R.STA.MONICA 1:1 SHEET 2 OF 2 345-ENG-MASTER

## **Mouser Electronics**

**Authorized Distributor** 

Click to View Pricing, Inventory, Delivery & Lifecycle Information:

EDAC:

345-142-558-204