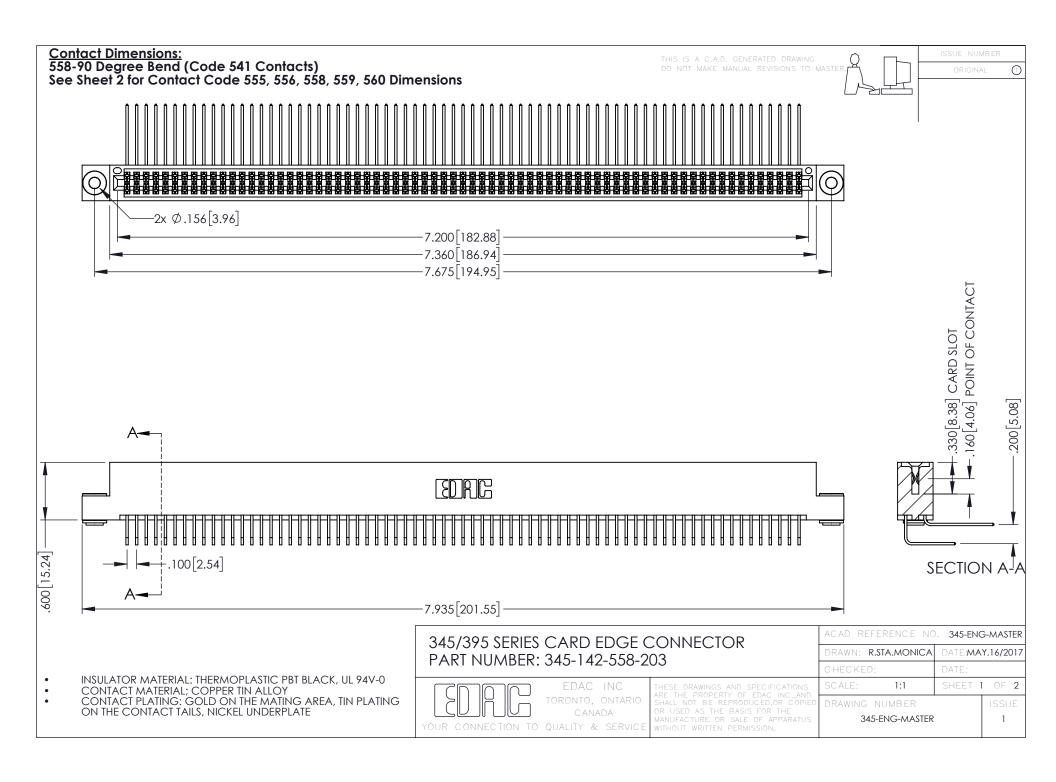

345/395 SERIES CARD EDGE CONNECTOR CONTACT CODE 555,556,558,559,560 DIMENSIONS

YOUR CONNECTION TO QUALITY & SERVICE

ACAD REFERENCE NO. 345-ENG-MASTER DATE:MAY.16/2017 DRAWN: R.STA.MONICA 1:1 SHEET 2 OF 2 345-ENG-MASTER