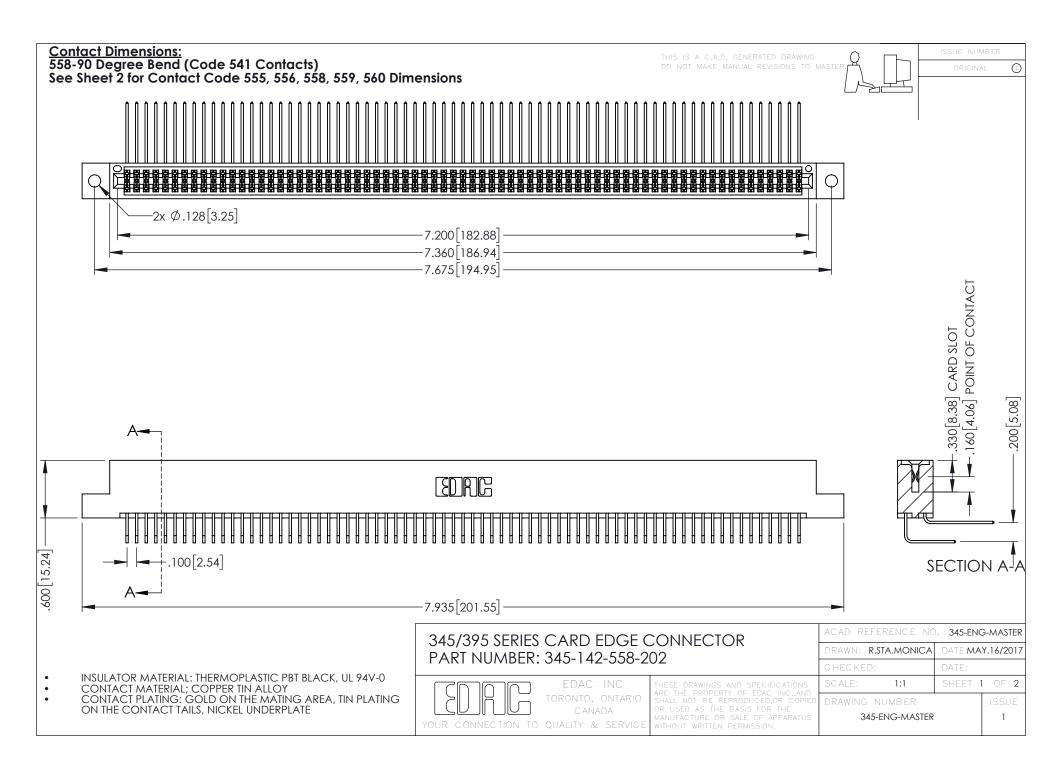

345/395 SERIES CARD EDGE CONNECTOR CONTACT CODE 555,556,558,559,560 DIMENSIONS

YOUR CONNECTION TO QUALITY & SERVICE

ACAD REFERENCE NO. 345-ENG-MASTER DATE:MAY.16/2017 DRAWN: R.STA.MONICA 1:1 SHEET 2 OF 2 345-ENG-MASTER