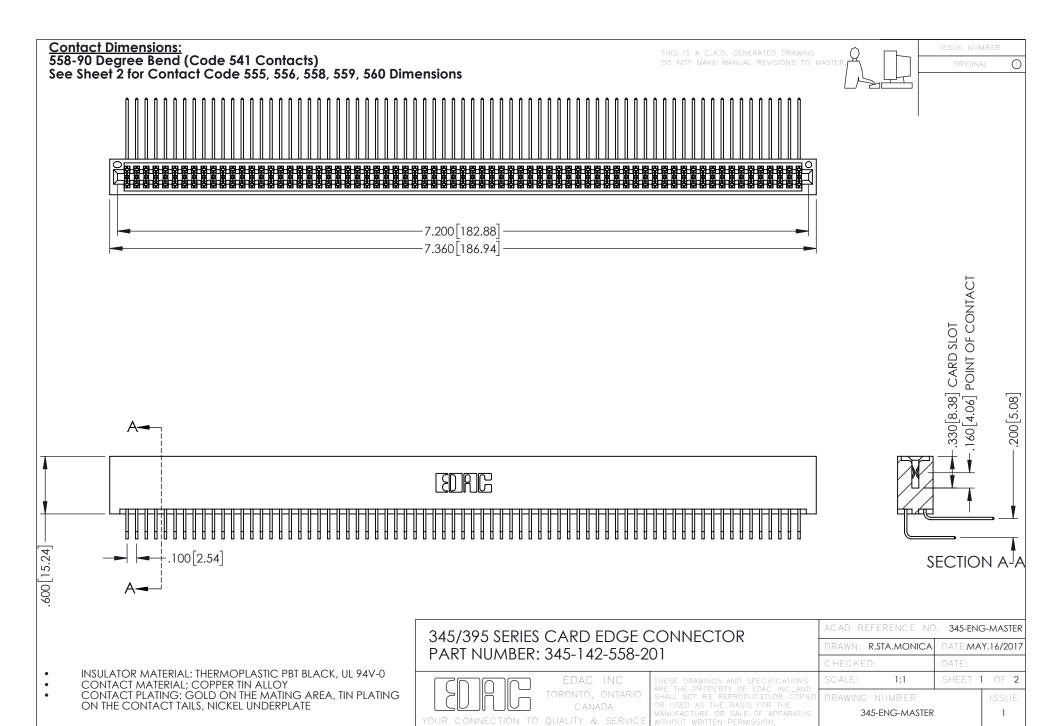

345/395 SERIES CARD EDGE CONNECTOR CONTACT CODE 555,556,558,559,560 DIMENSIONS

YOUR CONNECTION TO QUALITY & SERVICE

ACAD REFERENCE NO. 345-ENG-MASTER DATE:MAY.16/2017 DRAWN: R.STA.MONICA 1:1 SHEET 2 OF 2 345-ENG-MASTER