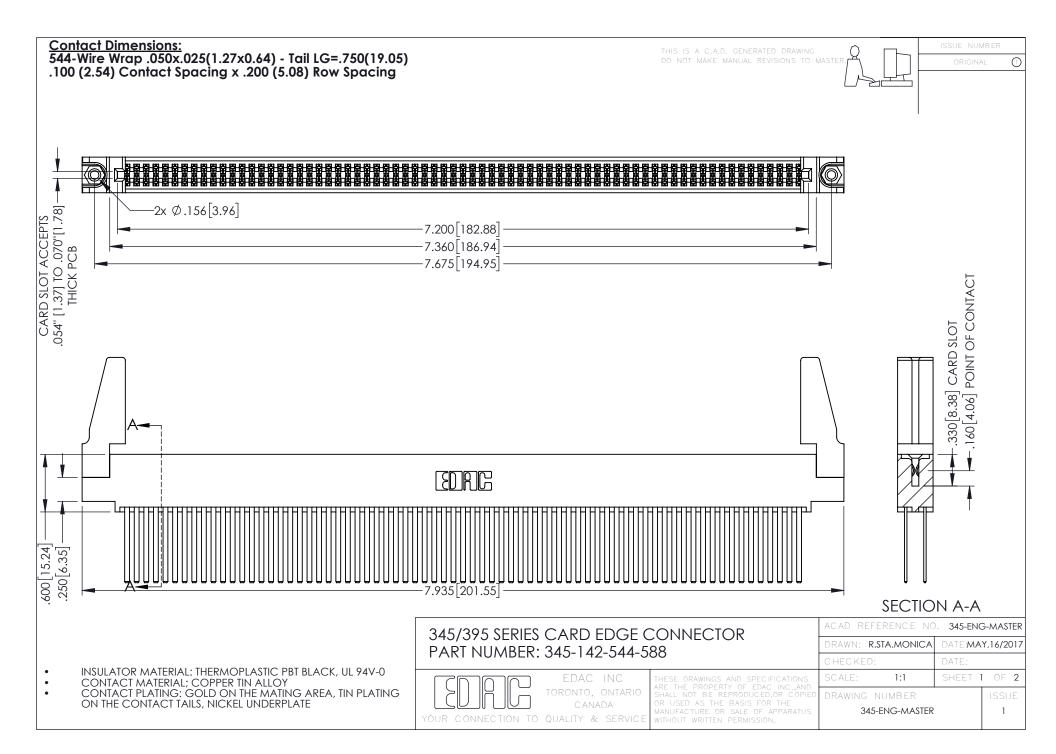

**Contact Code 558** 

Contact Code 559

Contact Code 560

INSULATOR MATERIAL: THERMOPLASTIC POLYESTER, UL 94V-0

DAP MATERIAL AVAILABLE UPON REQUEST

CONTACT MATERIAL; COPPER ALLOY CONTACT PLATING: GOLD ON THE MATING AREA, TIN PLATING ON THE CONTACT TAILS, NICKEL UNDERPLATE

345/395 SERIES CARD EDGE CONNECTOR CONTACT CODE 555,556,558,559,560 DIMENSIONS

YOUR CONNECTION TO QUALITY & SERVICE

ACAD REFERENCE NO. 345-ENG-MASTER DATE:MAY.16/2017 DRAWN: R.STA.MONICA 1:1 SHEET 2 OF 2 345-ENG-MASTER