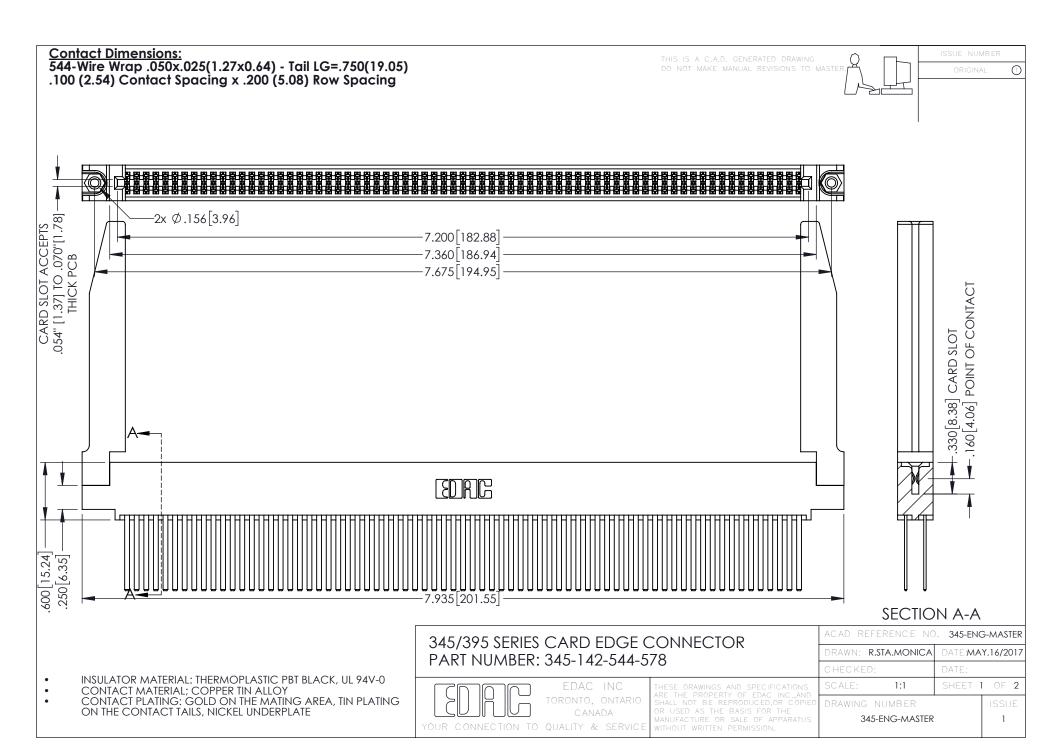

345/395 SERIES CARD EDGE CONNECTOR CONTACT CODE 555,556,558,559,560 DIMENSIONS

YOUR CONNECTION TO QUALITY & SERVICE

ACAD REFERENCE NO. 345-ENG-MASTER DATE:MAY.16/2017 DRAWN: R.STA.MONICA 1:1 SHEET 2 OF 2 345-ENG-MASTER