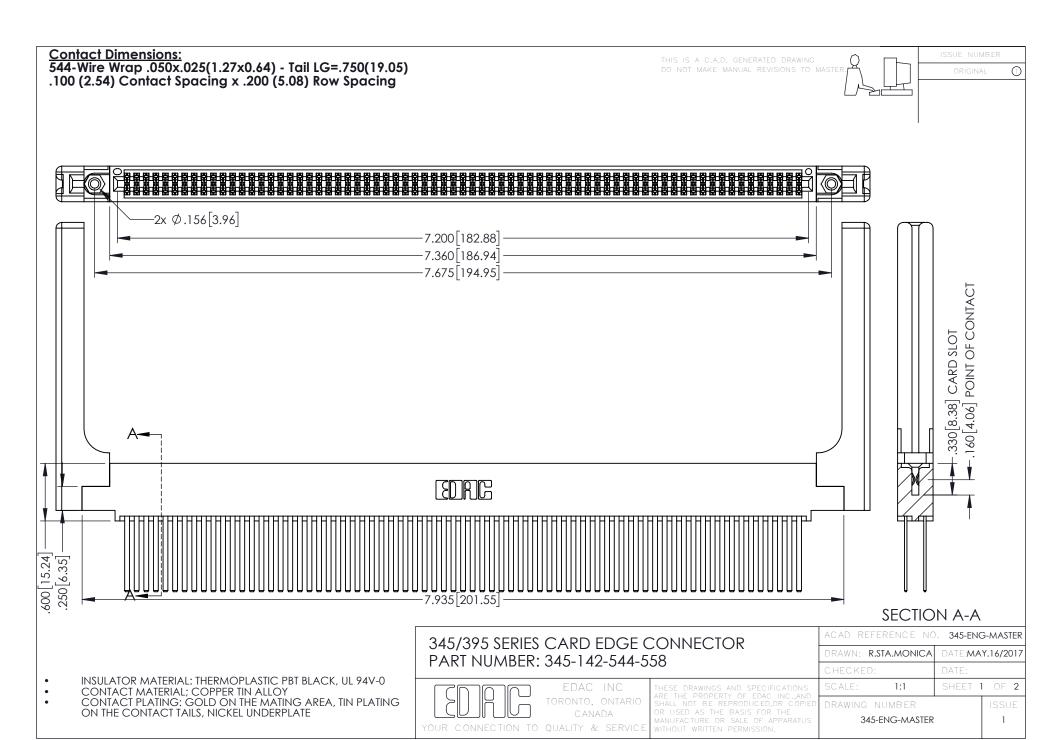

345/395 SERIES CARD EDGE CONNECTOR CONTACT CODE 555,556,558,559,560 DIMENSIONS

YOUR CONNECTION TO QUALITY & SERVICE

ACAD REFERENCE NO. 345-ENG-MASTER DATE:MAY.16/2017 DRAWN: R.STA.MONICA 1:1 SHEET 2 OF 2 345-ENG-MASTER