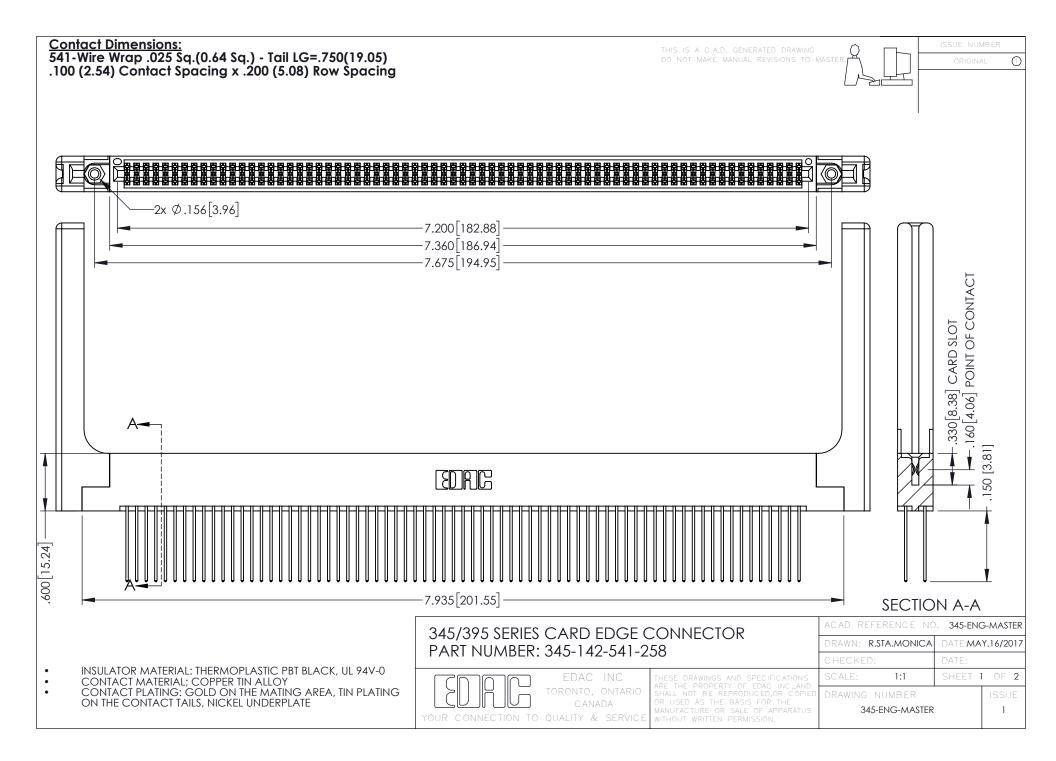

345/395 SERIES CARD EDGE CONNECTOR CONTACT CODE 555,556,558,559,560 DIMENSIONS

YOUR CONNECTION TO QUALITY & SERVICE

ACAD REFERENCE NO. 345-ENG-MASTER DATE:MAY.16/2017 DRAWN: R.STA.MONICA 1:1 SHEET 2 OF 2 345-ENG-MASTER