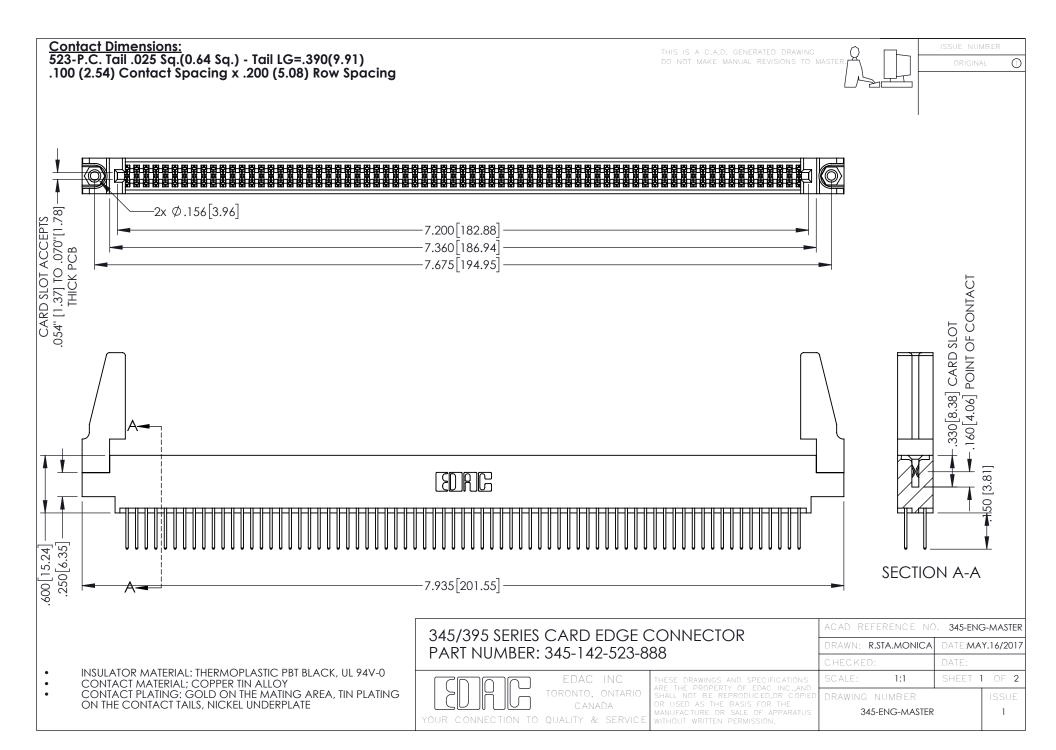

**Contact Code 558** 

Contact Code 559

Contact Code 560

INSULATOR MATERIAL: THERMOPLASTIC POLYESTER, UL 94V-0

DAP MATERIAL AVAILABLE UPON REQUEST

CONTACT MATERIAL; COPPER ALLOY CONTACT PLATING: GOLD ON THE MATING AREA, TIN PLATING ON THE CONTACT TAILS, NICKEL UNDERPLATE

345/395 SERIES CARD EDGE CONNECTOR CONTACT CODE 555,556,558,559,560 DIMENSIONS

YOUR CONNECTION TO QUALITY & SERVICE

ACAD REFERENCE NO. 345-ENG-MASTER DATE:MAY.16/2017 DRAWN: R.STA.MONICA 1:1 SHEET 2 OF 2 345-ENG-MASTER