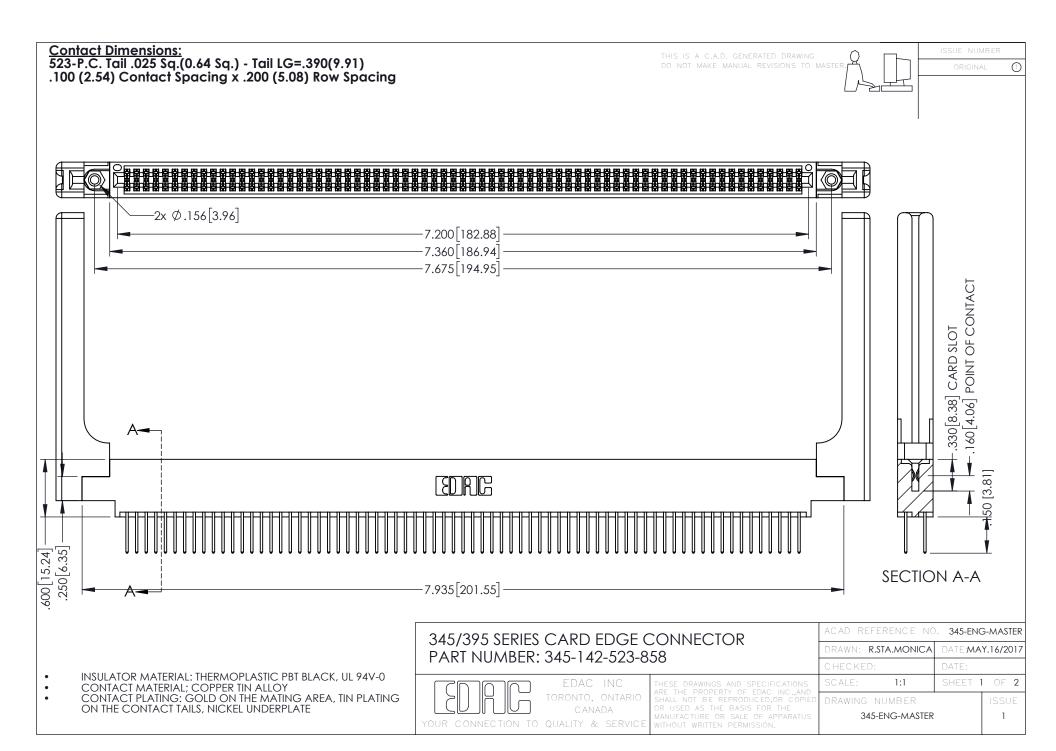

345/395 SERIES CARD EDGE CONNECTOR CONTACT CODE 555,556,558,559,560 DIMENSIONS

YOUR CONNECTION TO QUALITY & SERVICE

ACAD REFERENCE NO. 345-ENG-MASTER DATE:MAY.16/2017 DRAWN: R.STA.MONICA 1:1 SHEET 2 OF 2 345-ENG-MASTER

## **Mouser Electronics**

**Authorized Distributor** 

Click to View Pricing, Inventory, Delivery & Lifecycle Information:

EDAC:

345-142-523-858