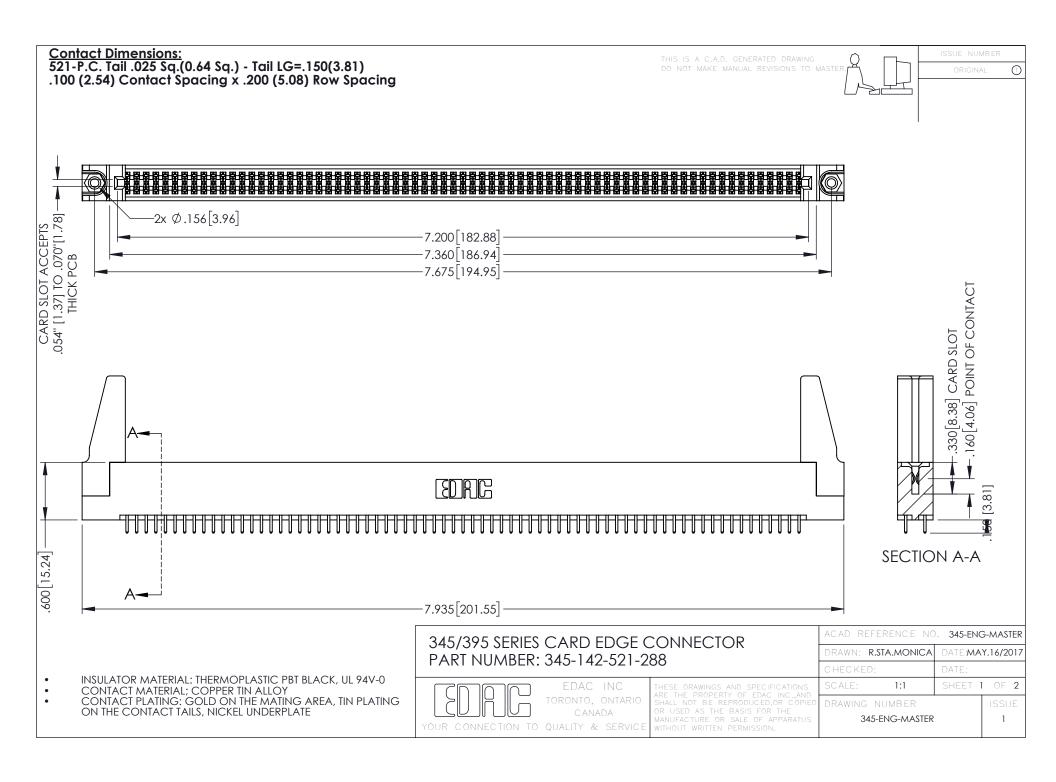

345/395 SERIES CARD EDGE CONNECTOR CONTACT CODE 555,556,558,559,560 DIMENSIONS

YOUR CONNECTION TO QUALITY & SERVICE

ACAD REFERENCE NO. 345-ENG-MASTER DATE:MAY.16/2017 DRAWN: R.STA.MONICA 1:1 SHEET 2 OF 2 345-ENG-MASTER