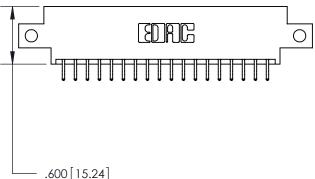

Card Slot Accepts .054 [1.37] to .070 [1.78] Thick P.C. Board

.330[8.38] Card Slot -

ISSUE NUMBER

ORIGINAL

INSULATOR MATERIAL: THERMOPLASTIC POLYESTER, UL 94V-0 CONTACT MATERIAL; COPPER, NICKEL, TIN ALLOY CA-725

CONTACT PLATING: GOLD ON THE MATING AREA, TIN-LEAD

ON THE CONTACT TAILS, NICKEL UNDERPLATE

846/896 SERIES HIGH TEMP CARD EDGE CONNECTOR PART NUMBER: 846-036-556-812

YOUR CONNECTION TO QUALITY & SERVICE

**EDAC INC** TORONTO, ONTARIO CANADA