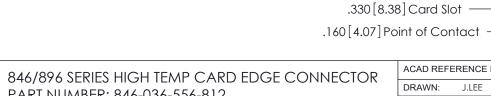

Card Slot Accepts .054 [1.37] to .070 [1.78] Thick P.C. Board

.330[8.38] Card Slot -

ISSUE NUMBER

ORIGINAL

INSULATOR MATERIAL: THERMOPLASTIC POLYESTER, UL 94V-0 CONTACT MATERIAL; COPPER, NICKEL, TIN ALLOY CA-725

CONTACT PLATING: GOLD ON THE MATING AREA, TIN-LEAD

ON THE CONTACT TAILS, NICKEL UNDERPLATE

846/896 SERIES HIGH TEMP CARD EDGE CONNECTOR PART NUMBER: 846-036-556-812

YOUR CONNECTION TO QUALITY & SERVICE

**EDAC INC** TORONTO, ONTARIO CANADA

THESE DRAWINGS AND SPECIFICATIONS ARE THE PROPERTY OF EDAC INC., AND SHALL NOT BE REPRODUCED, OR COPIED OR USED AS THE BASIS FOR THE MANUFACTURE OR SALE OF APPARATUS WITHOUT WRITTEN PERMISSION.

| ACAD REFERENCE NO. | 846-ENG-MASTER |           |
|--------------------|----------------|-----------|
| DRAWN: J.LEE       | DATE: AF       | PR. 22/09 |
| CHECKED:           | DATE:          |           |
| SCALE: 1:1         | SHEET          | OF 2      |
| DRAWING NUMBER     |                | ISSUE     |
| 846-ENG-MASTER     |                | 1         |
|                    |                |           |