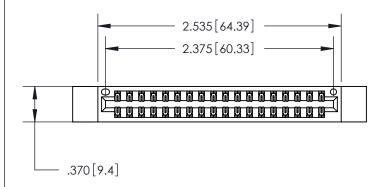

<u>Contact Dimensions:</u> 556-Extender Board Bend (Code 520 Contacts) See Sheet 2 for Contact Code 555, 556, 558, 559, 560 Dimensions

THIS IS A C.A.D. GENERATED DRAWING DO NOT MAKE MANUAL REVISIONS TO MASTER.

Card Slot Accepts .054 [1.37] to .070 [1.78] Thick P.C. Board

.330[8.38] Card Slot -

ISSUE NUMBER

ORIGINAL

INSULATOR MATERIAL: THERMOPLASTIC POLYESTER, UL 94V-0 CONTACT MATERIAL; COPPER, NICKEL, TIN ALLOY CA-725

CONTACT PLATING: GOLD ON THE MATING AREA, TIN-LEAD

ON THE CONTACT TAILS, NICKEL UNDERPLATE

846/896 SERIES HIGH TEMP CARD EDGE CONNECTOR PART NUMBER: 846-036-556-812

YOUR CONNECTION TO QUALITY & SERVICE

**EDAC INC** TORONTO, ONTARIO CANADA