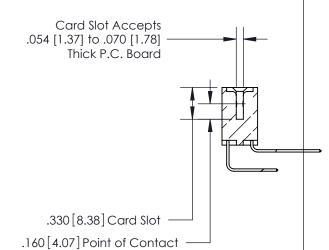

**Contact Code 558** 

## 846/896 SERIES HIGH TEMP CARD EDGE CONNECTOR CONTACT CODE 555,556,558,559,560 DIMENSIONS

.150 [3.81]

YOUR CONNECTION TO QUALITY & SERVICE

**Contact Code 559** 

**EDAC INC** TORONTO, ONTARIO CANADA

THESE DRAWINGS AND SPECIFICATIONS ARE THE PROPERTY OF EDAC INC.,AND SHALL NOT BE REPRODUCED, OR COPIED OR USED AS THE BASIS FOR THE MANUFACTURE OR SALE OF APPARATUS WITHOUT WRITTEN PERMISSION.