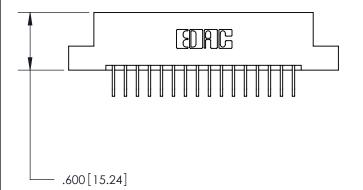

846/896 SERIES HIGH TEMP CARD EDGE CONNECTOR PART NUMBER: 846-032-558-208

YOUR CONNECTION TO QUALITY & SERVICE

**EDAC INC** TORONTO, ONTARIO CANADA

THESE DRAWINGS AND SPECIFICATIONS ARE THE PROPERTY OF EDAC INC., AND SHALL NOT BE REPRODUCED, OR COPIED OR USED AS THE BASIS FOR THE MANUFACTURE OR SALE OF APPARATUS WITHOUT WRITTEN PERMISSION.

<u>Contact Dimensions:</u>
558-90 Degree Bend (Code 541 Contacts)
See Sheet 2 for Contact Code 555, 556, 558, 559, 560 Dimensions

THIS IS A C.A.D. GENERATED DRAWING DO NOT MAKE MANUAL REVISIONS TO MASTER.