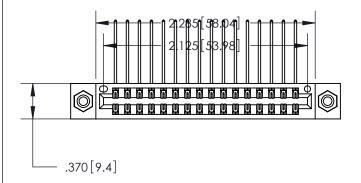

846/896 SERIES HIGH TEMP CARD EDGE CONNECTOR PART NUMBER: 846-032-558-208

YOUR CONNECTION TO QUALITY & SERVICE

**EDAC INC** TORONTO, ONTARIO CANADA

THESE DRAWINGS AND SPECIFICATIONS ARE THE PROPERTY OF EDAC INC., AND SHALL NOT BE REPRODUCED, OR COPIED OR USED AS THE BASIS FOR THE MANUFACTURE OR SALE OF APPARATUS WITHOUT WRITTEN PERMISSION.

<u>Contact Dimensions:</u>
558-90 Degree Bend (Code 541 Contacts)
See Sheet 2 for Contact Code 555, 556, 558, 559, 560 Dimensions

THIS IS A C.A.D. GENERATED DRAWING DO NOT MAKE MANUAL REVISIONS TO MASTER.