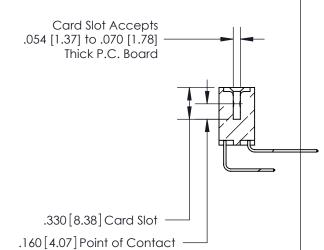

<u>Contact Dimensions:</u>
558-90 Degree Bend (Code 541 Contacts)
See Sheet 2 for Contact Code 555, 556, 558, 559, 560 Dimensions

THIS IS A C.A.D. GENERATED DRAWING DO NOT MAKE MANUAL REVISIONS TO MASTER.

**Contact Code 558** 