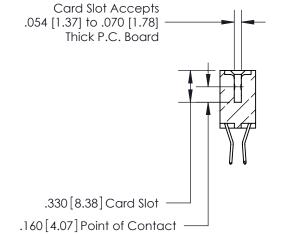

**Contact Code 560** 

INSULATOR MATERIAL: THERMOPLASTIC POLYESTER, UL 94V-0 CONTACT MATERIAL; COPPER, NICKEL, TIN ALLOY CA-725 CONTACT PLATING: GOLD ON THE MATING AREA, TIN-LEAD ON THE CONTACT TAILS, NICKEL UNDERPLATE

## 846/896 SERIES HIGH TEMP CARD EDGE CONNECTOR CONTACT CODE 555,556,558,559,560 DIMENSIONS

.150 [3.81]

YOUR CONNECTION TO QUALITY & SERVICE

**Contact Code 559** 

**EDAC INC** TORONTO, ONTARIO CANADA

THESE DRAWINGS AND SPECIFICATIONS ARE THE PROPERTY OF EDAC INC.,AND SHALL NOT BE REPRODUCED, OR COPIED OR USED AS THE BASIS FOR THE MANUFACTURE OR SALE OF APPARATUS WITHOUT WRITTEN PERMISSION.