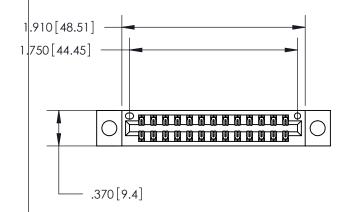

<u>Contact Dimensions:</u> 560-Extender Board Bend (Code 523 Contacts) See Sheet 2 for Contact Code 555, 556, 558, 559, 560 Dimensions

THIS IS A C.A.D. GENERATED DRAWING DO NOT MAKE MANUAL REVISIONS TO MASTER.

## 846/896 SERIES HIGH TEMP CARD EDGE CONNECTOR PART NUMBER: 846-026-560-804

YOUR CONNECTION TO QUALITY & SERVICE

**EDAC INC** TORONTO, ONTARIO CANADA

THESE DRAWINGS AND SPECIFICATIONS ARE THE PROPERTY OF EDAC INC., AND SHALL NOT BE REPRODUCED, OR COPIED OR USED AS THE BASIS FOR THE MANUFACTURE OR SALE OF APPARATUS WITHOUT WRITTEN PERMISSION.