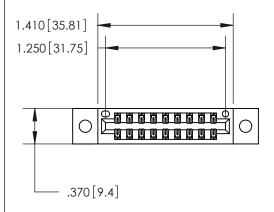

## 846/896 SERIES HIGH TEMP CARD EDGE CONNECTOR PART NUMBER: 846-018-556-802

YOUR CONNECTION TO QUALITY & SERVICE

**EDAC INC** TORONTO, ONTARIO CANADA

THESE DRAWINGS AND SPECIFICATIONS ARE THE PROPERTY OF EDAC INC.,AND SHALL NOT BE REPRODUCED, OR COPIED OR USED AS THE BASIS FOR THE MANUFACTURE OR SALE OF APPARATUS WITHOUT WRITTEN PERMISSION.

<u>Contact Dimensions:</u> 556-Extender Board Bend (Code 520 Contacts) See Sheet 2 for Contact Code 555, 556, 558, 559, 560 Dimensions

THIS IS A C.A.D. GENERATED DRAWING DO NOT MAKE MANUAL REVISIONS TO MASTER.

ISSUE NUMBER

ORIGINAL

.600 [15.24]

- INSULATOR MATERIAL: THERMOPLASTIC POLYESTER, UL 94V-0 CONTACT MATERIAL; COPPER, NICKEL, TIN ALLOY CA-725 CONTACT PLATING: GOLD ON THE MATING AREA, TIN-LEAD
  - ON THE CONTACT TAILS, NICKEL UNDERPLATE