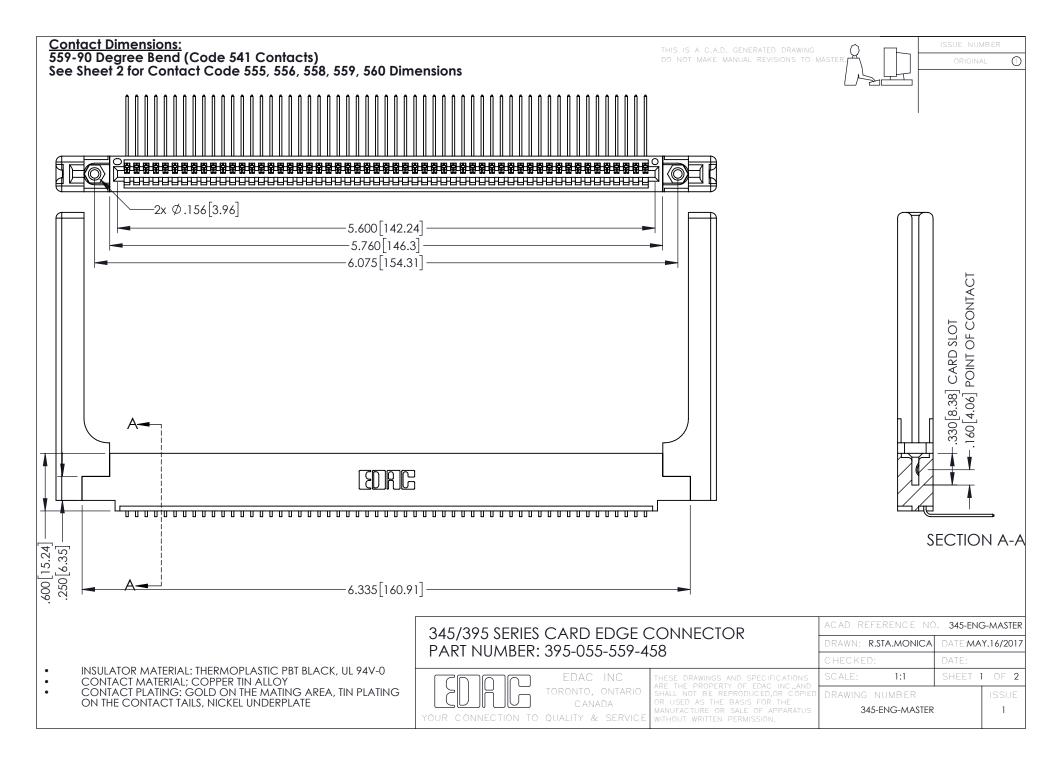

345/395 SERIES CARD EDGE CONNECTOR CONTACT CODE 555,556,558,559,560 DIMENSIONS

YOUR CONNECTION TO QUALITY & SERVICE

ACAD REFERENCE NO. 345-ENG-MASTER DATE:MAY.16/2017 DRAWN: R.STA.MONICA 1:1 SHEET 2 OF 2

345-ENG-MASTER