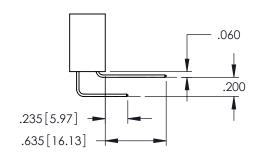

345/395 SERIES CARD EDGE CONNECTOR CONTACT CODE 555,556,558,559,560 DIMENSIONS

YOUR CONNECTION TO QUALITY & SERVICE

ACAD REFERENCE NO. 345-ENG-MASTER DATE:MAY.16/2017 DRAWN: R.STA.MONICA 1:1 SHEET 2 OF 2

**Contact Code 558** 

Contact Code 559

Contact Code 560

INSULATOR MATERIAL: THERMOPLASTIC POLYESTER, UL 94V-0

DAP MATERIAL AVAILABLE UPON REQUEST

CONTACT MATERIAL; COPPER ALLOY CONTACT PLATING: GOLD ON THE MATING AREA, TIN PLATING ON THE CONTACT TAILS, NICKEL UNDERPLATE