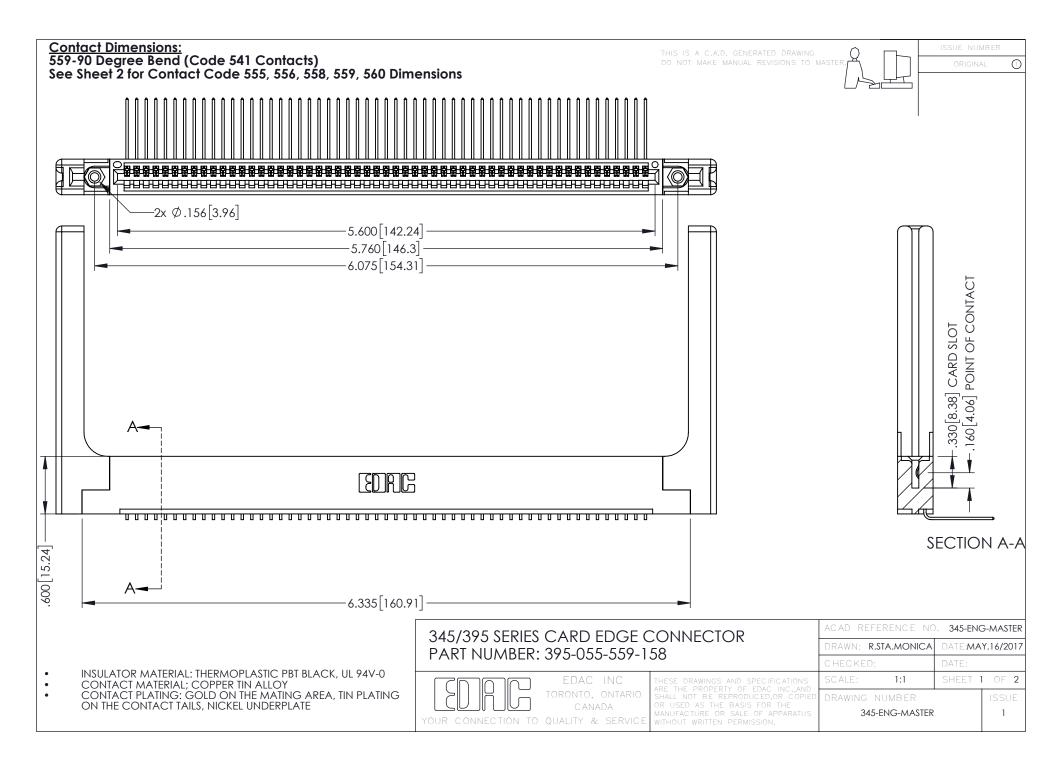

**Contact Code 558** 

Contact Code 559

Contact Code 560

INSULATOR MATERIAL: THERMOPLASTIC POLYESTER, UL 94V-0

DAP MATERIAL AVAILABLE UPON REQUEST

CONTACT MATERIAL; COPPER ALLOY CONTACT PLATING: GOLD ON THE MATING AREA, TIN PLATING ON THE CONTACT TAILS, NICKEL UNDERPLATE

345/395 SERIES CARD EDGE CONNECTOR CONTACT CODE 555,556,558,559,560 DIMENSIONS

YOUR CONNECTION TO QUALITY & SERVICE

ACAD REFERENCE NO. 345-ENG-MASTER DATE:MAY.16/2017 DRAWN: R.STA.MONICA 1:1 SHEET 2 OF 2

345-ENG-MASTER

## **Mouser Electronics**

**Authorized Distributor** 

Click to View Pricing, Inventory, Delivery & Lifecycle Information:

EDAC:

395-055-559-158