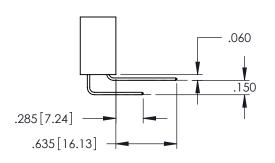

345/395 SERIES CARD EDGE CONNECTOR CONTACT CODE 555,556,558,559,560 DIMENSIONS

YOUR CONNECTION TO QUALITY & SERVICE

ACAD REFERENCE NO. 345-ENG-MASTER DATE:MAY.16/2017 DRAWN: R.STA.MONICA 1:1 SHEET 2 OF 2

**Contact Code 558** 

Contact Code 559

Contact Code 560

INSULATOR MATERIAL: THERMOPLASTIC POLYESTER, UL 94V-0

DAP MATERIAL AVAILABLE UPON REQUEST

CONTACT MATERIAL; COPPER ALLOY CONTACT PLATING: GOLD ON THE MATING AREA, TIN PLATING ON THE CONTACT TAILS, NICKEL UNDERPLATE