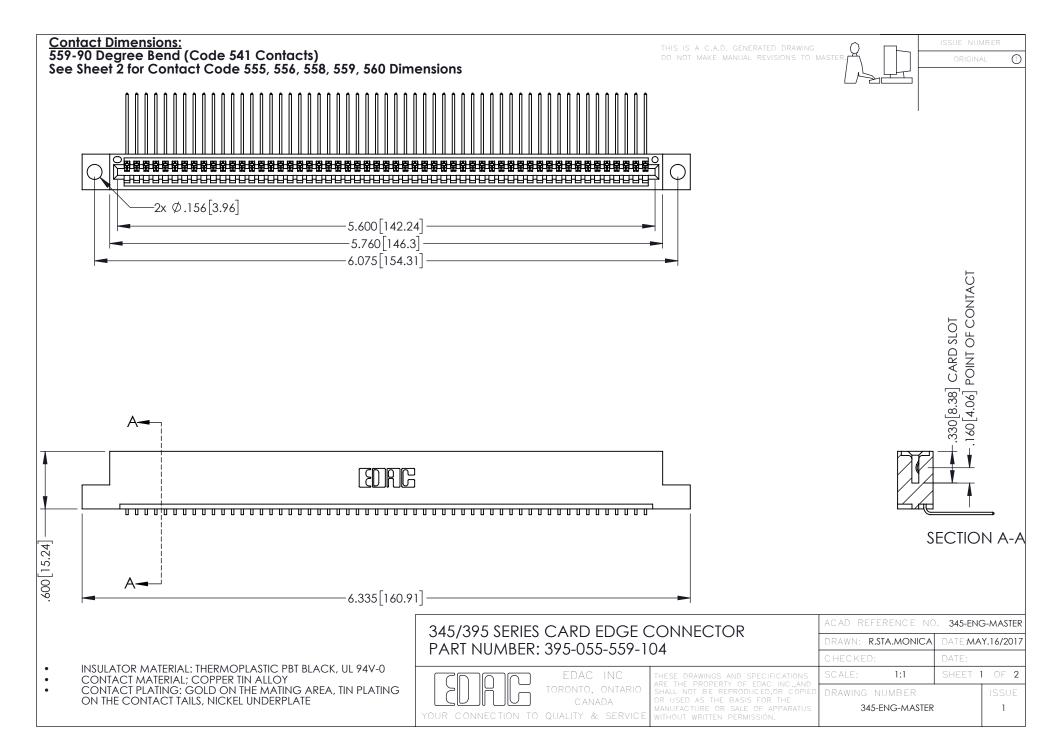

**Contact Code 558** 

Contact Code 559

Contact Code 560

INSULATOR MATERIAL: THERMOPLASTIC POLYESTER, UL 94V-0

DAP MATERIAL AVAILABLE UPON REQUEST

CONTACT MATERIAL; COPPER ALLOY CONTACT PLATING: GOLD ON THE MATING AREA, TIN PLATING ON THE CONTACT TAILS, NICKEL UNDERPLATE

345/395 SERIES CARD EDGE CONNECTOR CONTACT CODE 555,556,558,559,560 DIMENSIONS

YOUR CONNECTION TO QUALITY & SERVICE

ACAD REFERENCE NO. 345-ENG-MASTER DATE:MAY.16/2017 DRAWN: R.STA.MONICA 1:1 SHEET 2 OF 2

345-ENG-MASTER

## **Mouser Electronics**

**Authorized Distributor** 

Click to View Pricing, Inventory, Delivery & Lifecycle Information:

EDAC:

395-055-559-104