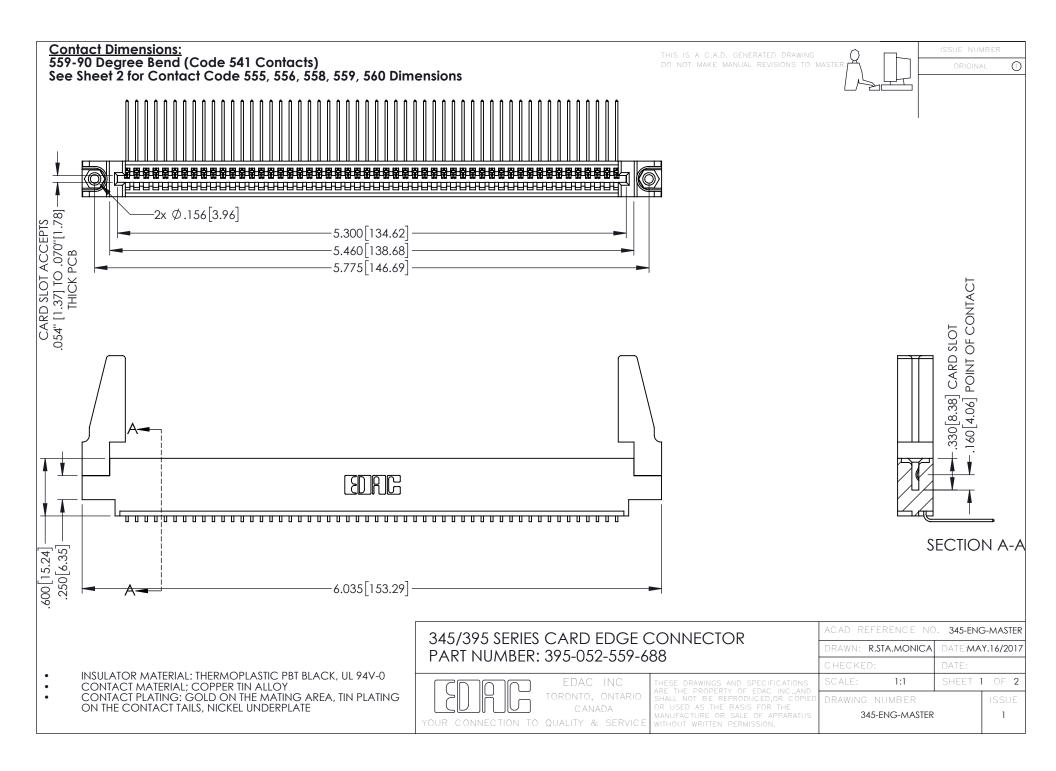

**Contact Code 558** 

Contact Code 559

Contact Code 560

INSULATOR MATERIAL: THERMOPLASTIC POLYESTER, UL 94V-0

DAP MATERIAL AVAILABLE UPON REQUEST

CONTACT MATERIAL; COPPER ALLOY CONTACT PLATING: GOLD ON THE MATING AREA, TIN PLATING ON THE CONTACT TAILS, NICKEL UNDERPLATE

345/395 SERIES CARD EDGE CONNECTOR CONTACT CODE 555,556,558,559,560 DIMENSIONS

YOUR CONNECTION TO QUALITY & SERVICE

ACAD REFERENCE NO. 345-ENG-MASTER DATE:MAY.16/2017 DRAWN: R.STA.MONICA 1:1 SHEET 2 OF 2 345-ENG-MASTER

## **Mouser Electronics**

**Authorized Distributor** 

Click to View Pricing, Inventory, Delivery & Lifecycle Information:

EDAC:

395-052-559-688