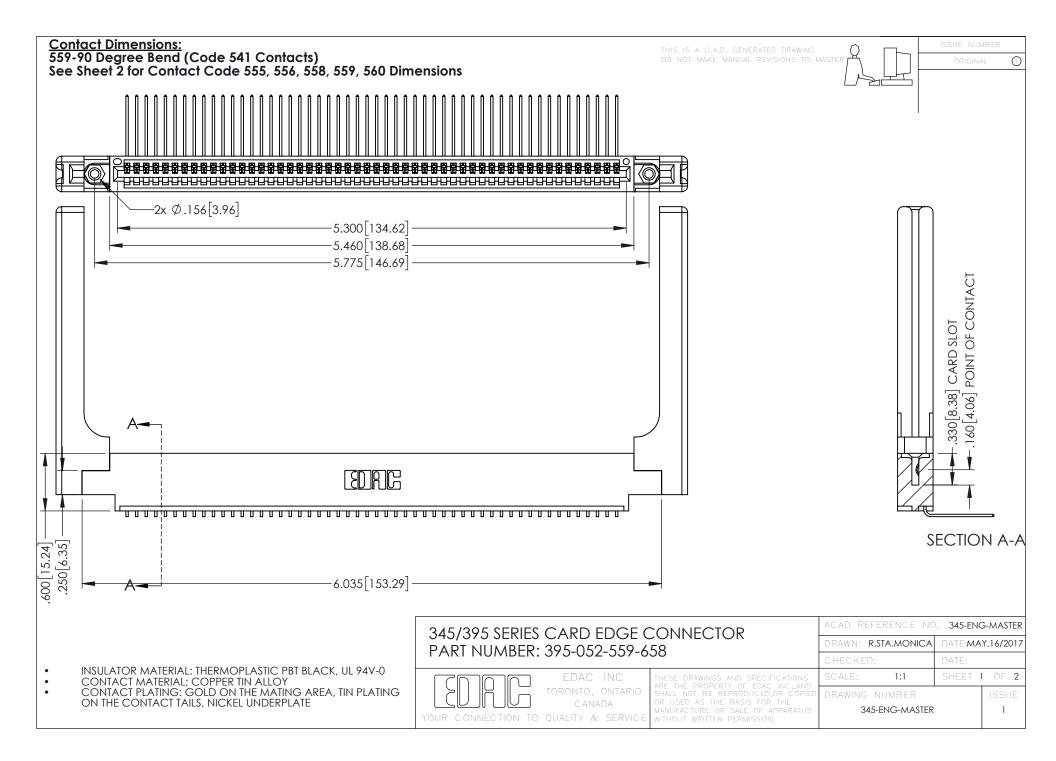

345/395 SERIES CARD EDGE CONNECTOR CONTACT CODE 555,556,558,559,560 DIMENSIONS

YOUR CONNECTION TO QUALITY & SERVICE

ACAD REFERENCE NO. 345-ENG-MASTER DATE:MAY.16/2017 DRAWN: R.STA.MONICA 1:1 SHEET 2 OF 2 345-ENG-MASTER