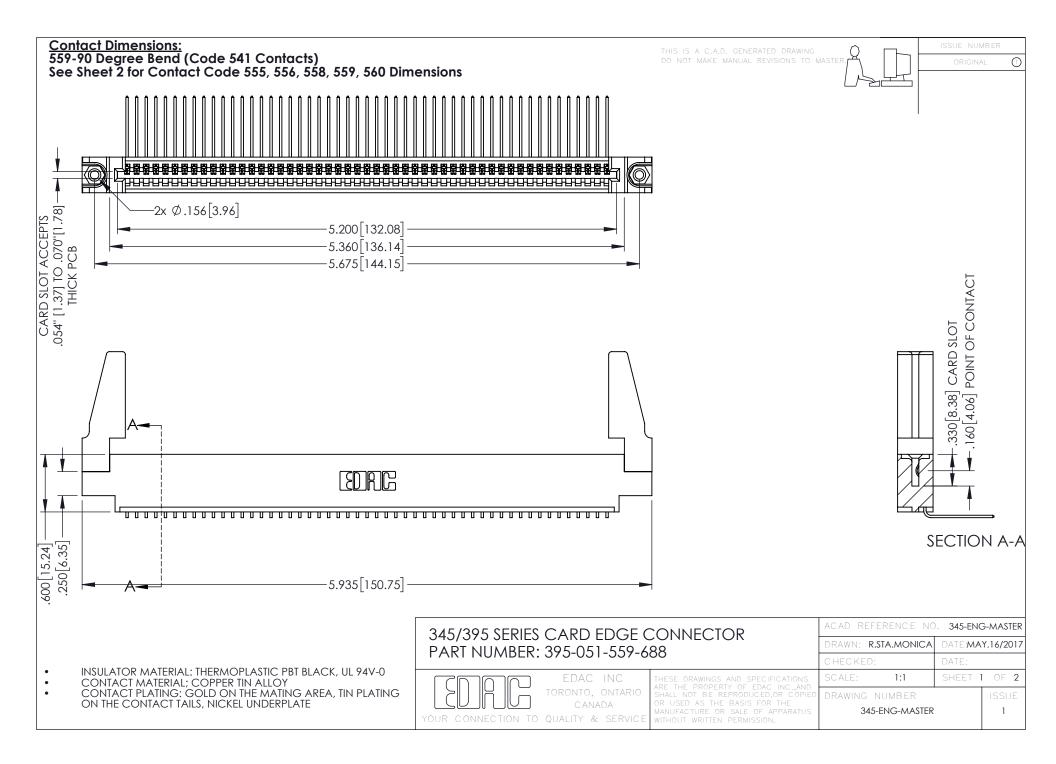

**Contact Code 558** 

Contact Code 559

Contact Code 560

INSULATOR MATERIAL: THERMOPLASTIC POLYESTER, UL 94V-0 DAP MATERIAL AVAILABLE UPON REQUEST

CONTACT MATERIAL; COPPER ALLOY CONTACT PLATING: GOLD ON THE MATING AREA, TIN PLATING ON THE CONTACT TAILS, NICKEL UNDERPLATE

345/395 SERIES CARD EDGE CONNECTOR CONTACT CODE 555,556,558,559,560 DIMENSIONS

YOUR CONNECTION TO QUALITY & SERVICE

ACAD REFERENCE NO. 345-ENG-MASTER DATE:MAY.16/2017 DRAWN: R.STA.MONICA 1:1 SHEET 2 OF 2

345-ENG-MASTER

## **Mouser Electronics**

**Authorized Distributor** 

Click to View Pricing, Inventory, Delivery & Lifecycle Information:

EDAC:

395-051-559-688