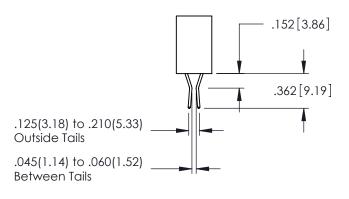

**Contact Code 558** 

Contact Code 559

Contact Code 560

INSULATOR MATERIAL: THERMOPLASTIC POLYESTER, UL 94V-0 DAP MATERIAL AVAILABLE UPON REQUEST

CONTACT MATERIAL; COPPER ALLOY CONTACT PLATING: GOLD ON THE MATING AREA, TIN PLATING ON THE CONTACT TAILS, NICKEL UNDERPLATE