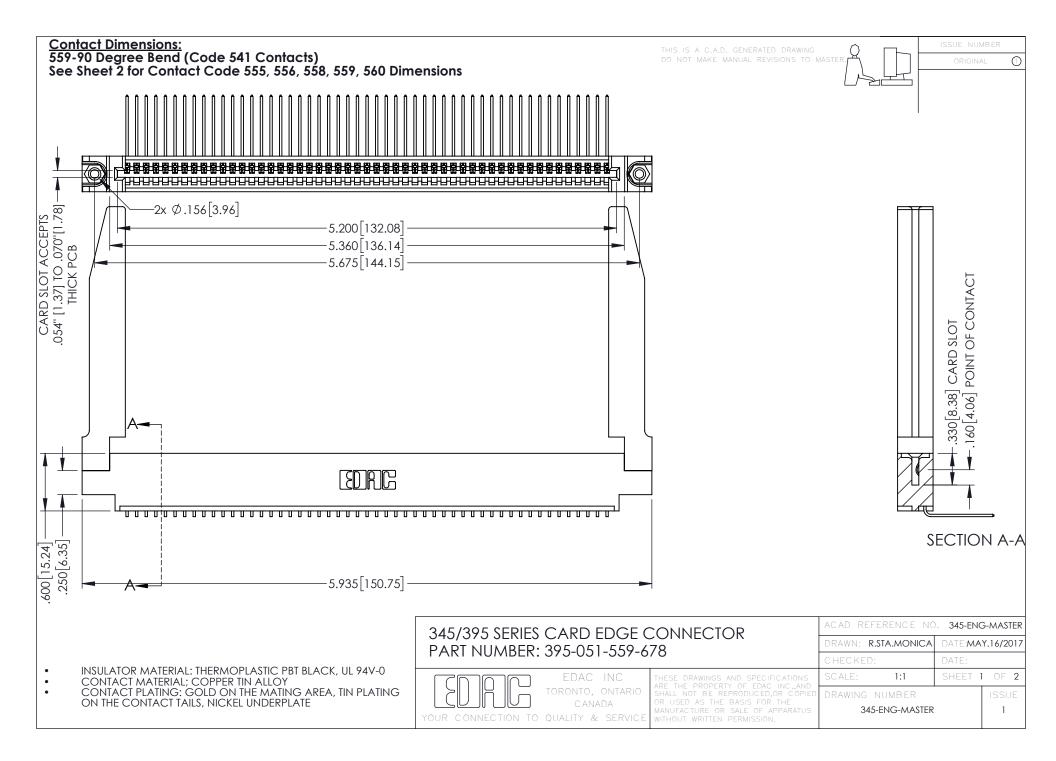

**Contact Code 558** 

Contact Code 559

Contact Code 560

INSULATOR MATERIAL: THERMOPLASTIC POLYESTER, UL 94V-0 DAP MATERIAL AVAILABLE UPON REQUEST

CONTACT MATERIAL; COPPER ALLOY CONTACT PLATING: GOLD ON THE MATING AREA, TIN PLATING ON THE CONTACT TAILS, NICKEL UNDERPLATE

345/395 SERIES CARD EDGE CONNECTOR CONTACT CODE 555,556,558,559,560 DIMENSIONS

YOUR CONNECTION TO QUALITY & SERVICE

ACAD REFERENCE NO. 345-ENG-MASTER DATE:MAY.16/2017 DRAWN: R.STA.MONICA 1:1 SHEET 2 OF 2

345-ENG-MASTER

## **Mouser Electronics**

**Authorized Distributor** 

Click to View Pricing, Inventory, Delivery & Lifecycle Information:

EDAC:

395-051-559-678