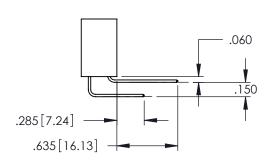

345/395 SERIES CARD EDGE CONNECTOR CONTACT CODE 555,556,558,559,560 DIMENSIONS

YOUR CONNECTION TO QUALITY & SERVICE

ACAD REFERENCE NO. 345-ENG-MASTER DATE:MAY.16/2017 DRAWN: R.STA.MONICA 1:1 SHEET 2 OF 2