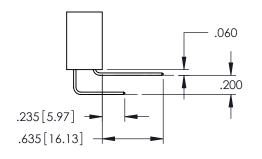

345/395 SERIES CARD EDGE CONNECTOR CONTACT CODE 555,556,558,559,560 DIMENSIONS

YOUR CONNECTION TO QUALITY & SERVICE

ACAD REFERENCE NO. 345-ENG-MASTER DATE:MAY.16/2017 DRAWN: R.STA.MONICA 1:1 SHEET 2 OF 2