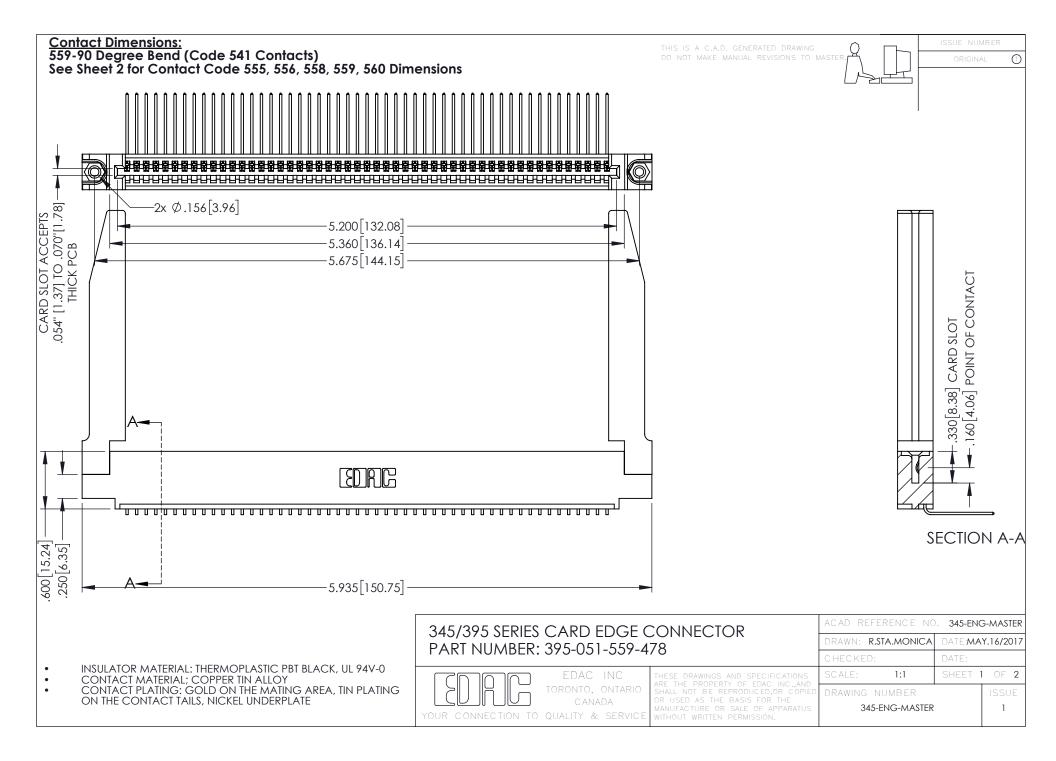

**Contact Code 558** 

Contact Code 559

Contact Code 560

INSULATOR MATERIAL: THERMOPLASTIC POLYESTER, UL 94V-0 DAP MATERIAL AVAILABLE UPON REQUEST

CONTACT MATERIAL; COPPER ALLOY CONTACT PLATING: GOLD ON THE MATING AREA, TIN PLATING ON THE CONTACT TAILS, NICKEL UNDERPLATE

345/395 SERIES CARD EDGE CONNECTOR CONTACT CODE 555,556,558,559,560 DIMENSIONS

YOUR CONNECTION TO QUALITY & SERVICE

ACAD REFERENCE NO. 345-ENG-MASTER DATE:MAY.16/2017 DRAWN: R.STA.MONICA 1:1 SHEET 2 OF 2

345-ENG-MASTER

## **Mouser Electronics**

**Authorized Distributor** 

Click to View Pricing, Inventory, Delivery & Lifecycle Information:

EDAC:

395-051-559-478