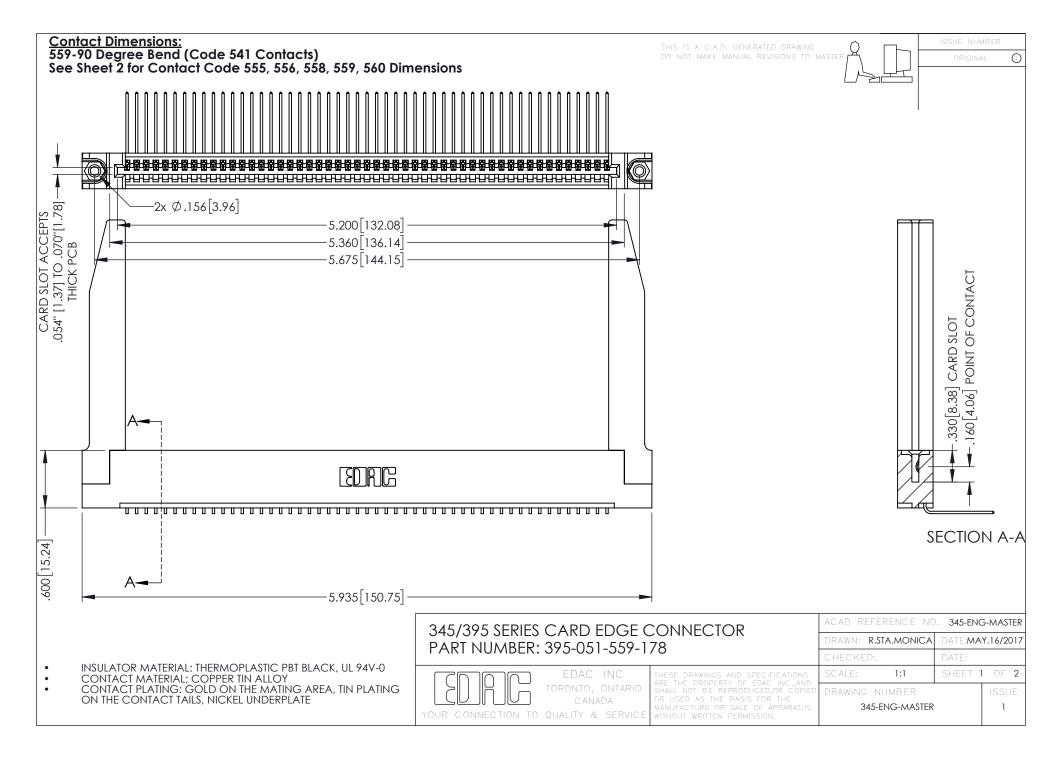

**Contact Code 558** 

Contact Code 559

Contact Code 560

INSULATOR MATERIAL: THERMOPLASTIC POLYESTER, UL 94V-0 DAP MATERIAL AVAILABLE UPON REQUEST

CONTACT MATERIAL; COPPER ALLOY CONTACT PLATING: GOLD ON THE MATING AREA, TIN PLATING ON THE CONTACT TAILS, NICKEL UNDERPLATE

345/395 SERIES CARD EDGE CONNECTOR CONTACT CODE 555,556,558,559,560 DIMENSIONS

YOUR CONNECTION TO QUALITY & SERVICE

ACAD REFERENCE NO. 345-ENG-MASTER DATE:MAY.16/2017 DRAWN: R.STA.MONICA 1:1 SHEET 2 OF 2

345-ENG-MASTER

## **Mouser Electronics**

**Authorized Distributor** 

Click to View Pricing, Inventory, Delivery & Lifecycle Information:

EDAC:

395-051-559-178