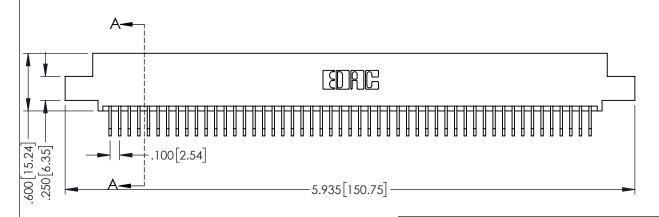

| 345/395 SERIES CARD EDGE CONNECTOR |
|------------------------------------|
| PART NUMBER: 395-051-558-408       |

EDAC INC TORONTO, ONTARIO CANADA

YOUR CONNECTION TO QUALITY & SERVICE WITHOUT WRIT

| 00                                                                                               | CHECKED:          |
|--------------------------------------------------------------------------------------------------|-------------------|
| THESE DIVINITIOS AND SECURIORISTS                                                                | SCALE: 1:         |
| ARE THE PROPERTY OF EDAC INC.,AND SHALL NOT BE REPRODUCED,OR COPIED OR USED AS THE BASIS FOR THE | DRAWING NUMB      |
| MANUFACTURE OR SALE OF APPARATUS MITHOUT WRITTEN PERMISSION.                                     | 345-ENG- <i>N</i> |

| ACAD REFERENCE NO. 345-ENG-MASTER |                 |           |  |
|-----------------------------------|-----------------|-----------|--|
| DRAWN: R.STA.MONICA               | DATE: <b>MA</b> | Y.16/2017 |  |
| CHECKED:                          | DATE:           |           |  |
| SCALE: 1:1                        | SHEET 1         | I OF 2    |  |
| DRAWING NUMBER                    |                 | ISSUE     |  |
| 345-ENG-MASTER                    |                 | 1         |  |