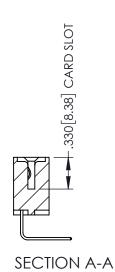

| 345/395 SERIES CARD EDGE CONNECTOR |
|------------------------------------|
| PART NUMBER: 395-051-558-408       |

EDAC INC TORONTO, ONTARIO CANADA

YOUR CONNECTION TO QUALITY & SERVICE WITHOUT WRIT

| 00                                                                                               | CHECKED:          |
|--------------------------------------------------------------------------------------------------|-------------------|
| THESE DIVINITIOS AND SECURIORISTS                                                                | SCALE: 1:         |
| ARE THE PROPERTY OF EDAC INC.,AND SHALL NOT BE REPRODUCED,OR COPIED OR USED AS THE BASIS FOR THE | DRAWING NUMB      |
| MANUFACTURE OR SALE OF APPARATUS MITHOUT WRITTEN PERMISSION.                                     | 345-ENG- <i>N</i> |

| ACAD REFERENCE NO. 345-ENG-MASTER |                 |           |  |
|-----------------------------------|-----------------|-----------|--|
| DRAWN: R.STA.MONICA               | DATE: <b>MA</b> | Y.16/2017 |  |
| CHECKED:                          | DATE:           |           |  |
| SCALE: 1:1                        | SHEET 1         | I OF 2    |  |
| DRAWING NUMBER                    |                 | ISSUE     |  |
| 345-ENG-MASTER                    |                 | 1         |  |