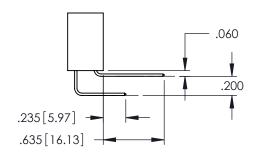

Contact Dimensions:
558-90 Degree Bend (Code 541 Contacts)
See Sheet 2 for Contact Code 555, 556, 558, 559, 560 Dimensions

THIS IS A C.A.D. GENERATED DRAWING

R

1

ORIGINAL

- INSULATOR MATERIAL: THERMOPLASTIC PBT BLACK, UL 94V-0
- CONTACT MATERIAL; COPPER TIN ALLOY
   CONTACT PLATING: GOLD ON THE MATING AREA, TIN PLATING ON THE CONTACT TAILS, NICKEL UNDERPLATE