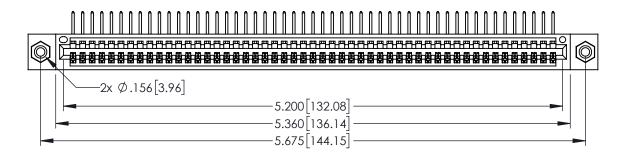

| 345/395 SERIES CARD EDGE CONNECTOR |
|------------------------------------|
| PART NUMBER: 395-051-558-408       |

EDAC INC TORONTO, ONTARIO CANADA

YOUR CONNECTION TO QUALITY & SERVICE WITHOUT WRIT

| 00                                                                                               | CHECKED:          |
|--------------------------------------------------------------------------------------------------|-------------------|
| THESE DIVINITIOS AND SECURIORISTS                                                                | SCALE: 1:         |
| ARE THE PROPERTY OF EDAC INC.,AND SHALL NOT BE REPRODUCED,OR COPIED OR USED AS THE BASIS FOR THE | DRAWING NUMB      |
| MANUFACTURE OR SALE OF APPARATUS MITHOUT WRITTEN PERMISSION.                                     | 345-ENG- <i>N</i> |

| ACAD REFERENCE NO. 345-ENG-MASTER |                 |           |  |
|-----------------------------------|-----------------|-----------|--|
| DRAWN: R.STA.MONICA               | DATE: <b>MA</b> | Y.16/2017 |  |
| CHECKED:                          | DATE:           |           |  |
| SCALE: 1:1                        | SHEET 1         | I OF 2    |  |
| DRAWING NUMBER                    |                 | ISSUE     |  |
| 345-ENG-MASTER                    |                 | 1         |  |