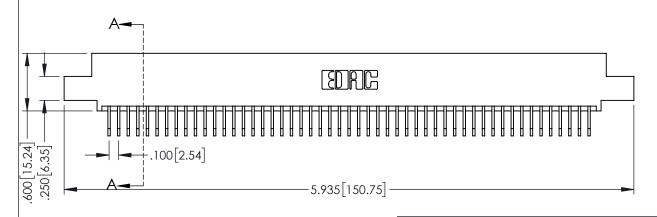

**Contact Code 558** 

Contact Code 559

Contact Code 560

INSULATOR MATERIAL: THERMOPLASTIC POLYESTER, UL 94V-0

DAP MATERIAL AVAILABLE UPON REQUEST

CONTACT MATERIAL; COPPER ALLOY CONTACT PLATING: GOLD ON THE MATING AREA, TIN PLATING ON THE CONTACT TAILS, NICKEL UNDERPLATE

345/395 SERIES CARD EDGE CONNECTOR CONTACT CODE 555,556,558,559,560 DIMENSIONS

YOUR CONNECTION TO QUALITY & SERVICE

ACAD REFERENCE NO. 345-ENG-MASTER DATE:MAY.16/2017 DRAWN: R.STA.MONICA 1:1 SHEET 2 OF 2