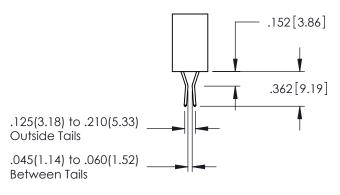

Contact Dimensions:
558-90 Degree Bend (Code 541 Contacts)
See Sheet 2 for Contact Code 555, 556, 558, 559, 560 Dimensions

THIS IS A C.A.D. GENERATED DRAWING DO NOT MAKE MANUAL REVISIONS TO MASTE

1220F MOMBER

**Contact Code 558** 

Contact Code 559

Contact Code 560

INSULATOR MATERIAL: THERMOPLASTIC POLYESTER, UL 94V-0

DAP MATERIAL AVAILABLE UPON REQUEST

CONTACT MATERIAL; COPPER ALLOY CONTACT PLATING: GOLD ON THE MATING AREA, TIN PLATING ON THE CONTACT TAILS, NICKEL UNDERPLATE