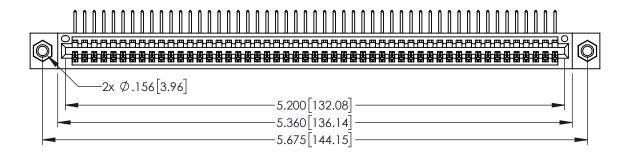

Contact Dimensions:
558-90 Degree Bend (Code 541 Contacts)
See Sheet 2 for Contact Code 555, 556, 558, 559, 560 Dimensions

THIS IS A C.A.D. GENERATED DRAWING DO NOT MAKE MANUAL REVISIONS TO MASTE

1220F MOMBER

ORIGINAL

1

INSULATOR MATERIAL: THERMOPLASTIC PBT BLACK, UL 94V-0

 CONTACT MATERIAL; COPPER TIN ALLOY
 CONTACT PLATING: GOLD ON THE MATING AREA, TIN PLATING ON THE CONTACT TAILS, NICKEL UNDERPLATE

| 345/395 SERIES CARD EDGE CONNECTOR |
|------------------------------------|
| PART NUMBER: 395-051-558-407       |

EDNG

EDAC INC TORONTO, ONTARIO CANADA

CANADA OR USED AS THE BASIS FOR THE YOUR CONNECTION TO QUALITY & SERVICE WITHOUT WRITTEN PERMISSION.

| ACAD REFERENCE NO. 345-ENG-MASTER |                               |       |  |
|-----------------------------------|-------------------------------|-------|--|
| DRAWN: R.STA.MONICA               | R.STA.MONICA DATE:MAY.16/2017 |       |  |
| CHECKED:                          | DATE:                         |       |  |
| SCALE: 1:1                        | SHEET 1                       | OF 2  |  |
| DRAWING NUMBER                    |                               | ISSUE |  |
| 345-ENG-MASTER                    |                               | 1     |  |