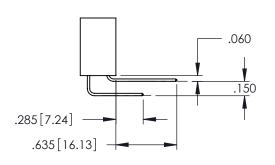

Contact Dimensions:
558-90 Degree Bend (Code 541 Contacts)
See Sheet 2 for Contact Code 555, 556, 558, 559, 560 Dimensions

THIS IS A C.A.D. GENERATED DRAWING DO NOT MAKE MANUAL REVISIONS TO MASTE

1220F MOMBER