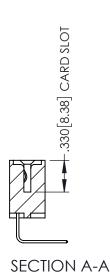

**Contact Code 558** 

Contact Code 559

Contact Code 560

INSULATOR MATERIAL: THERMOPLASTIC POLYESTER, UL 94V-0

DAP MATERIAL AVAILABLE UPON REQUEST

CONTACT MATERIAL; COPPER ALLOY CONTACT PLATING: GOLD ON THE MATING AREA, TIN PLATING ON THE CONTACT TAILS, NICKEL UNDERPLATE

345/395 SERIES CARD EDGE CONNECTOR CONTACT CODE 555,556,558,559,560 DIMENSIONS

YOUR CONNECTION TO QUALITY & SERVICE

ACAD REFERENCE NO. 345-ENG-MASTER DATE:MAY.16/2017 DRAWN: R.STA.MONICA 1:1 SHEET 2 OF 2