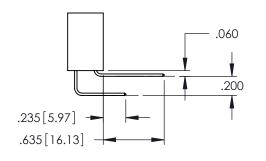

Contact Dimensions:
558-90 Degree Bend (Code 541 Contacts)
See Sheet 2 for Contact Code 555, 556, 558, 559, 560 Dimensions

THIS IS A C.A.D. GENERATED DRAWING DO NOT MAKE MANUAL REVISIONS TO MASTE

1220F MOMBER