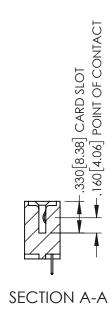

<u>Contact Dimensions:</u>
524-P.C. Tail .018 Sq.(0.46 Sq.) - Tail LG=.175(4.45)
.100 (2.54) Contact Spacing x .200 (5.08) Row Spacing

THIS IS A C.A.D. GENERATED DRAWING

ISSUE NUMBER

ORIGINAL

1

ACAD REFERENCE NO. 345-ENG-MASTER