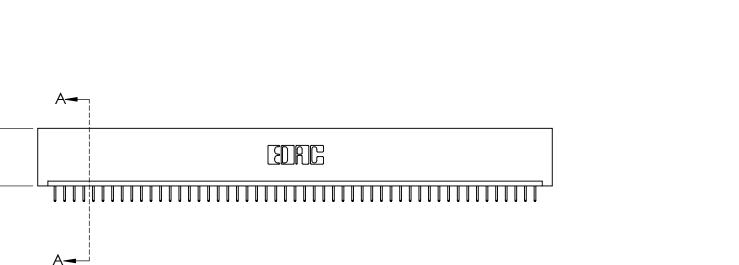

<u>Contact Dimensions:</u>
524-P.C. Tail .018 Sq.(0.46 Sq.) - Tail LG=.175(4.45)
.100 (2.54) Contact Spacing x .200 (5.08) Row Spacing

THIS IS A C.A.D. GENERATED DRAWING

ISSUE NUMBER

ORIGINAL

1

ACAD REFERENCE NO. 345-ENG-MASTER

| 345/395 SERIES CARD EDGE CONNECTO | P |
|-----------------------------------|---|
| PART NUMBER: 395-051-524-101      |   |

EDAC INC TORONTO, ONTARIO CANADA

YOUR CONNECTION TO QUALITY & SERVICE WITHOUT WRIT