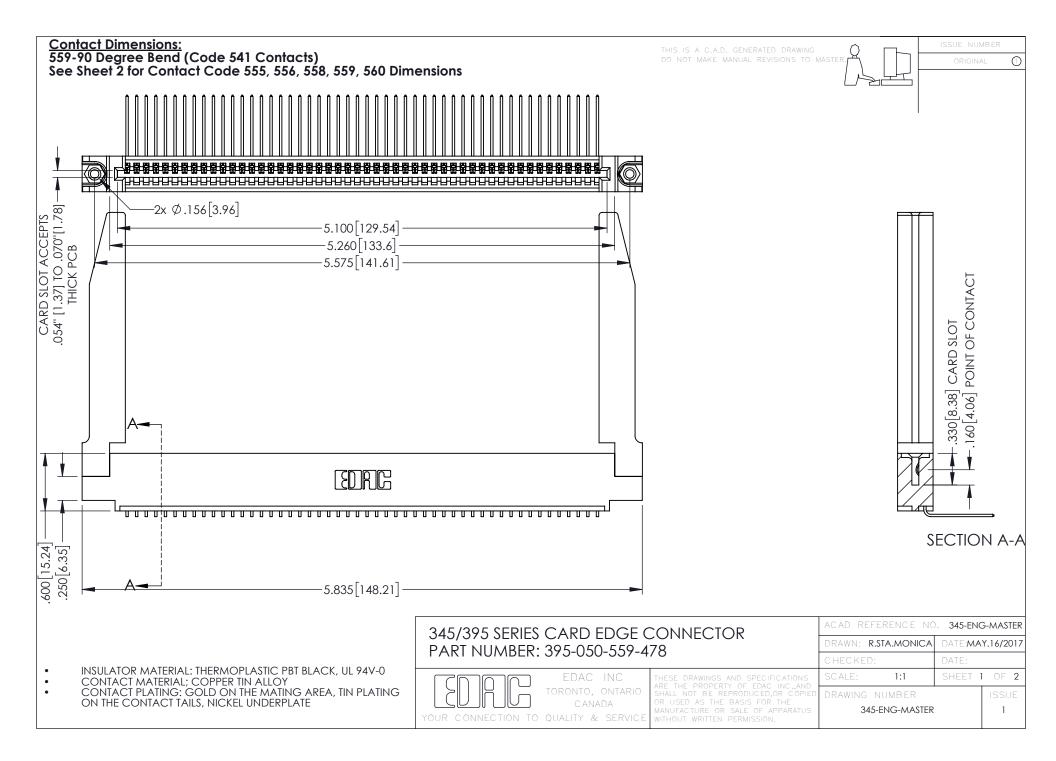

**Contact Code 558** 

Contact Code 559

Contact Code 560

INSULATOR MATERIAL: THERMOPLASTIC POLYESTER, UL 94V-0

DAP MATERIAL AVAILABLE UPON REQUEST

CONTACT MATERIAL; COPPER ALLOY CONTACT PLATING: GOLD ON THE MATING AREA, TIN PLATING ON THE CONTACT TAILS, NICKEL UNDERPLATE

345/395 SERIES CARD EDGE CONNECTOR CONTACT CODE 555,556,558,559,560 DIMENSIONS

YOUR CONNECTION TO QUALITY & SERVICE

ACAD REFERENCE NO. 345-ENG-MASTER DATE:MAY.16/2017 DRAWN: R.STA.MONICA 1:1 SHEET 2 OF 2

345-ENG-MASTER

## **Mouser Electronics**

**Authorized Distributor** 

Click to View Pricing, Inventory, Delivery & Lifecycle Information:

EDAC:

395-050-559-478