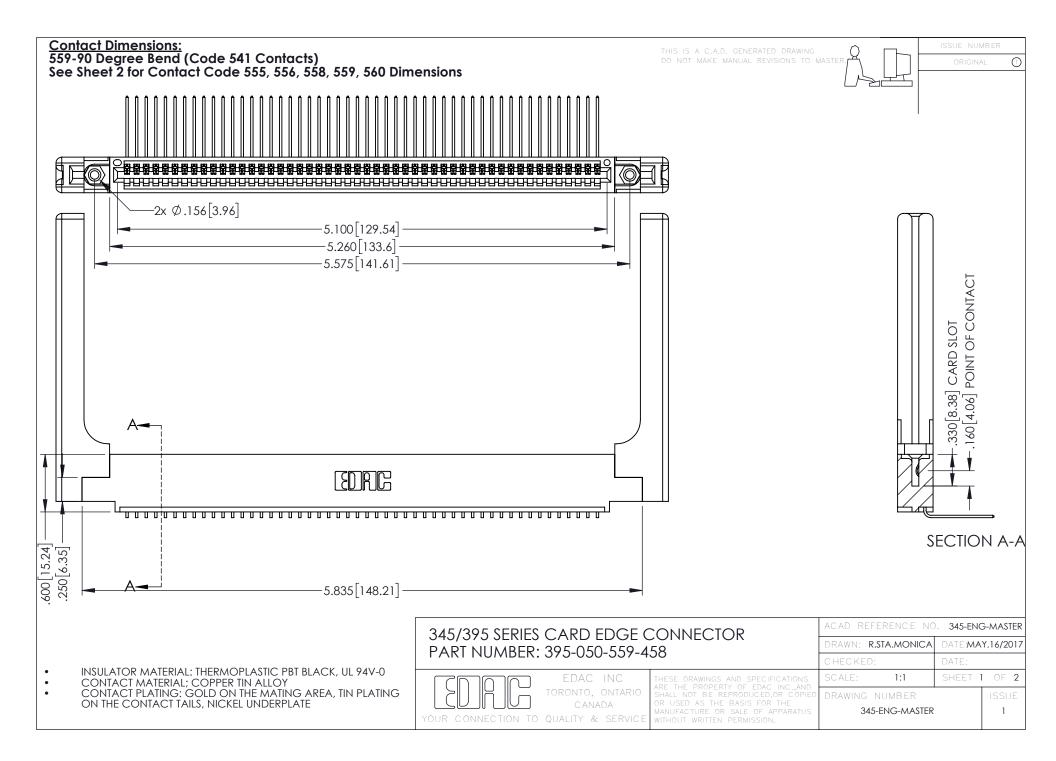

**Contact Code 558** 

Contact Code 559

Contact Code 560

INSULATOR MATERIAL: THERMOPLASTIC POLYESTER, UL 94V-0

DAP MATERIAL AVAILABLE UPON REQUEST

CONTACT MATERIAL; COPPER ALLOY CONTACT PLATING: GOLD ON THE MATING AREA, TIN PLATING ON THE CONTACT TAILS, NICKEL UNDERPLATE

345/395 SERIES CARD EDGE CONNECTOR CONTACT CODE 555,556,558,559,560 DIMENSIONS

YOUR CONNECTION TO QUALITY & SERVICE

ACAD REFERENCE NO. 345-ENG-MASTER DATE:MAY.16/2017 DRAWN: R.STA.MONICA 1:1 SHEET 2 OF 2

345-ENG-MASTER

## **Mouser Electronics**

**Authorized Distributor** 

Click to View Pricing, Inventory, Delivery & Lifecycle Information:

EDAC:

395-050-559-458