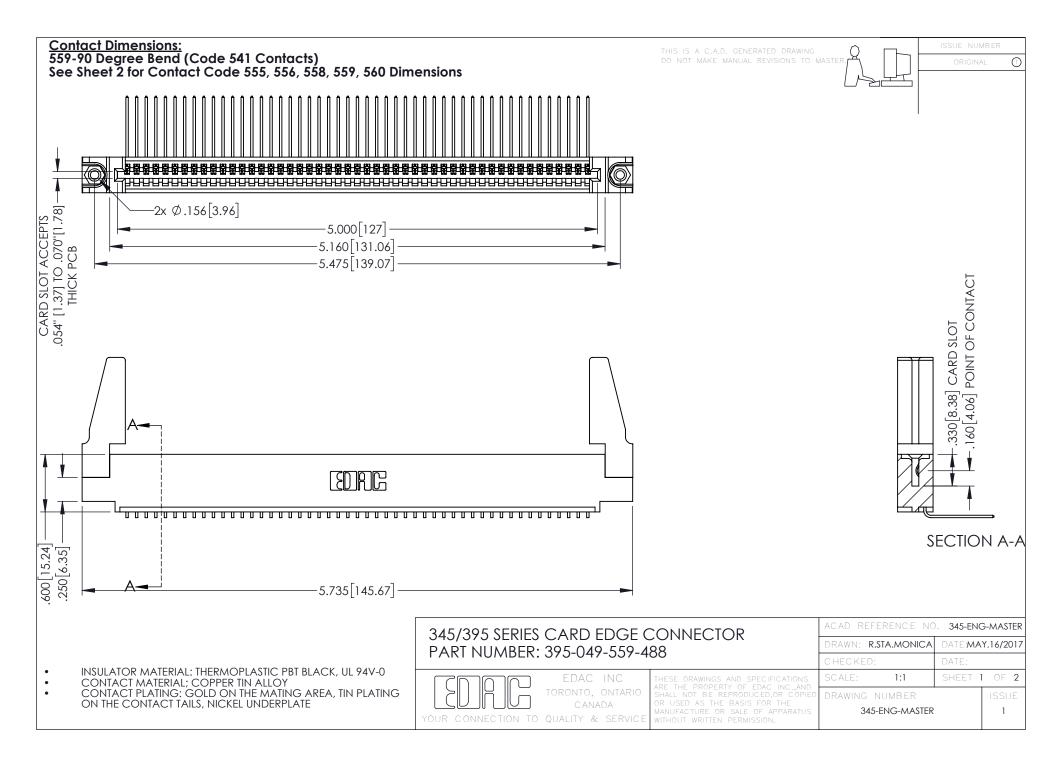

345/395 SERIES CARD EDGE CONNECTOR CONTACT CODE 555,556,558,559,560 DIMENSIONS

YOUR CONNECTION TO QUALITY & SERVICE

ACAD REFERENCE NO. 345-ENG-MASTER DATE:MAY.16/2017 DRAWN: R.STA.MONICA 1:1 SHEET 2 OF 2 345-ENG-MASTER