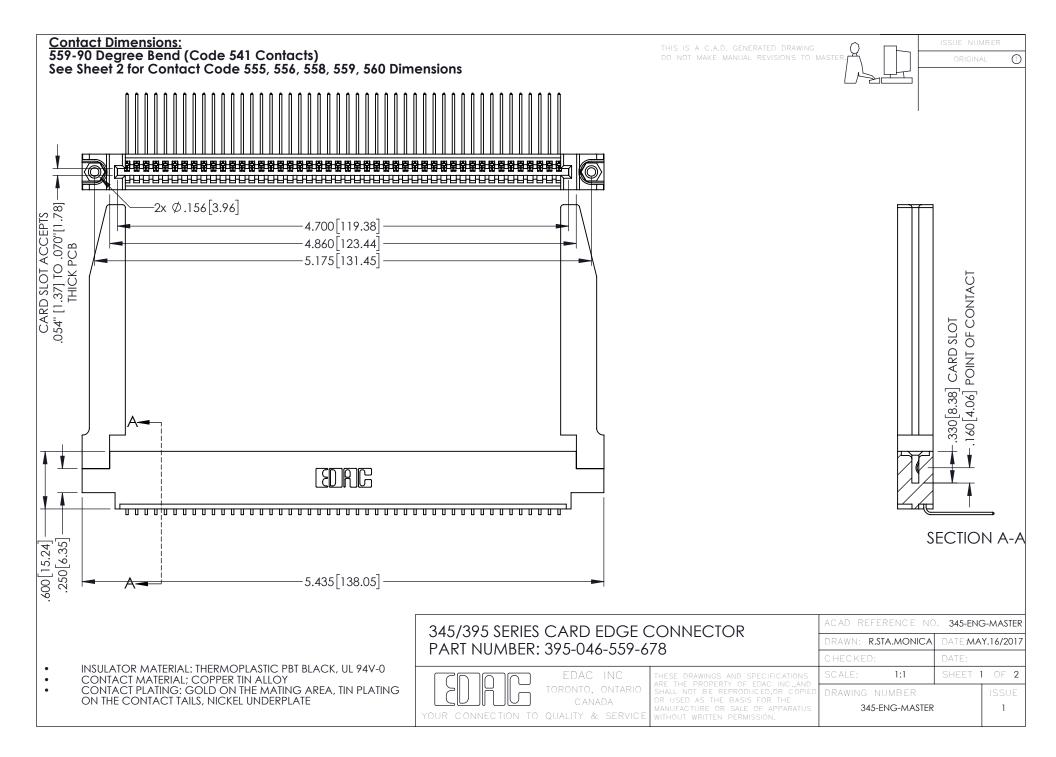

**Contact Code 558** 

Contact Code 559

Contact Code 560

INSULATOR MATERIAL: THERMOPLASTIC POLYESTER, UL 94V-0 DAP MATERIAL AVAILABLE UPON REQUEST

CONTACT MATERIAL; COPPER ALLOY CONTACT PLATING: GOLD ON THE MATING AREA, TIN PLATING ON THE CONTACT TAILS, NICKEL UNDERPLATE

345/395 SERIES CARD EDGE CONNECTOR CONTACT CODE 555,556,558,559,560 DIMENSIONS

YOUR CONNECTION TO QUALITY & SERVICE

ACAD REFERENCE NO. 345-ENG-MASTER DATE:MAY.16/2017 DRAWN: R.STA.MONICA 1:1 SHEET 2 OF 2

345-ENG-MASTER

## **Mouser Electronics**

**Authorized Distributor** 

Click to View Pricing, Inventory, Delivery & Lifecycle Information:

EDAC:

395-046-559-678