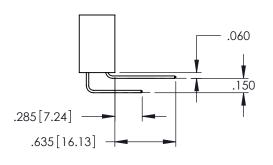

<u>Contact Dimensions:</u>
521-P.C. Tail .025 Sq.(0.64 Sq.) - Tail LG=.150(3.81)
.100 (2.54) Contact Spacing x .200 (5.08) Row Spacing

THIS IS A C.A.D. GENERATED DRAWING DO NOT MAKE MANUAL REVISIONS TO MASTI