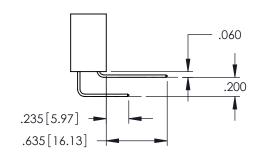

<u>Contact Dimensions:</u>
521-P.C. Tail .025 Sq.(0.64 Sq.) - Tail LG=.150(3.81)
.100 (2.54) Contact Spacing x .200 (5.08) Row Spacing

THIS IS A C.A.D. GENERATED DRAWING DO NOT MAKE MANUAL REVISIONS TO MASTI

**Contact Code 558** 

Contact Code 559

Contact Code 560

INSULATOR MATERIAL: THERMOPLASTIC POLYESTER, UL 94V-0

DAP MATERIAL AVAILABLE UPON REQUEST

CONTACT MATERIAL; COPPER ALLOY CONTACT PLATING: GOLD ON THE MATING AREA, TIN PLATING ON THE CONTACT TAILS, NICKEL UNDERPLATE