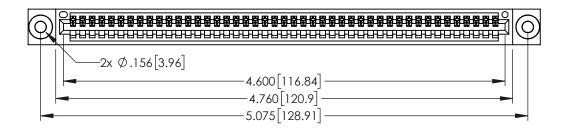

| 345/395 SERIES CARD EDGE CONNECTOR |
|------------------------------------|
| PART NUMBER: 395-045-521-603       |

EDAC INC TORONTO, ONTARIO CANADA

YOUR CONNECTION TO QUALITY & SERVICE WITHOUT

|                                                                                                                                       | СН  |
|---------------------------------------------------------------------------------------------------------------------------------------|-----|
| THESE DRAWINGS AND SPECIFICATIONS ARE THE PROPERTY OF EDAC INC.,AND                                                                   | SC  |
| SHALL NOT BE REPRODUCED, OR COPIED<br>OR USED AS THE BASIS FOR THE<br>MANUFACTURE OR SALE OF APPARATUS<br>WITHOUT WRITTEN PERMISSION. | DR. |

| ACAD REFERENCE NO. 345-ENG-MASTER    |            |     |  |  |
|--------------------------------------|------------|-----|--|--|
| DRAWN: R.STA.MONICA DATE:MAY.16/2017 |            |     |  |  |
| CHECKED:                             | DATE:      |     |  |  |
| SCALE: 1:1                           | SHEET 1 OF | 2   |  |  |
| DRAWING NUMBER                       | ISS        | SUE |  |  |
| 345-ENG-MASTER                       |            | 1   |  |  |