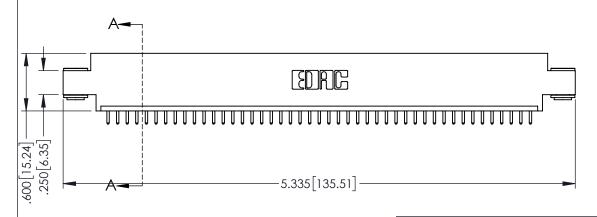

| 345/395 SERIES CARD EDGE CONNECTOR |
|------------------------------------|
| PART NUMBER: 395-045-521-603       |

EDAC INC TORONTO, ONTARIO CANADA

YOUR CONNECTION TO QUALITY & SERVICE WITHOUT

|                                                                                                                                       | СН  |
|---------------------------------------------------------------------------------------------------------------------------------------|-----|
| THESE DRAWINGS AND SPECIFICATIONS ARE THE PROPERTY OF EDAC INC.,AND                                                                   | SC  |
| SHALL NOT BE REPRODUCED, OR COPIED<br>OR USED AS THE BASIS FOR THE<br>MANUFACTURE OR SALE OF APPARATUS<br>WITHOUT WRITTEN PERMISSION. | DR. |

| ACAD REFERENCE NO. 345-ENG-MASTER    |            |     |  |  |
|--------------------------------------|------------|-----|--|--|
| DRAWN: R.STA.MONICA DATE:MAY.16/2017 |            |     |  |  |
| CHECKED:                             | DATE:      |     |  |  |
| SCALE: 1:1                           | SHEET 1 OF | 2   |  |  |
| DRAWING NUMBER                       | ISS        | SUE |  |  |
| 345-ENG-MASTER                       |            | 1   |  |  |