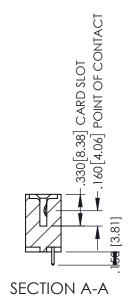

<u>Contact Dimensions:</u>
521-P.C. Tail .025 Sq.(0.64 Sq.) - Tail LG=.150(3.81)
.100 (2.54) Contact Spacing x .200 (5.08) Row Spacing

THIS IS A C.A.D. GENERATED DRAWING DO NOT MAKE MANUAL REVISIONS TO MASTI

**Contact Code 558** 

Contact Code 559

Contact Code 560

INSULATOR MATERIAL: THERMOPLASTIC POLYESTER, UL 94V-0

DAP MATERIAL AVAILABLE UPON REQUEST

CONTACT MATERIAL; COPPER ALLOY CONTACT PLATING: GOLD ON THE MATING AREA, TIN PLATING ON THE CONTACT TAILS, NICKEL UNDERPLATE